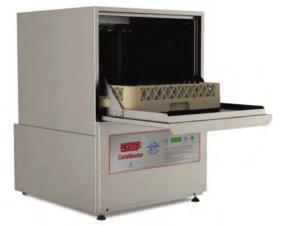

## NORRIS CAFEMASTER AWC

code: 50-100-CB

## FEATURES

- Warranty 2 years parts and labour, 5 years on the cabinet & control board (see p.28 for conditions & extended warranty offer)
- Compact underbench dishwasher suited for cafes and small restaurants
- Cleans up to 600 plates per hour
- 1, 2 & 5 minute wash cycle options
- Automatic detergent and rinse aid injection for consistent results and controlled consumption
- Rapid boiler recovery for a faster turn around
- Fit standard with a drain pump allowing easy installation
- Rinse temperature accurately controlled by the thermostop function
- Rear rollers for easy inspection and cleaning
- Double skinned door reducing heat and noise pollution
- High grade stainless steel welded cabinet, wash arms and scrap trays for durability
- Australian made