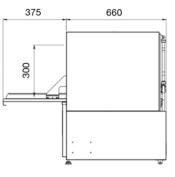

| TECHNICAL DATA                                                                                                                                                           |                                                                   |
|--------------------------------------------------------------------------------------------------------------------------------------------------------------------------|-------------------------------------------------------------------|
| Height                                                                                                                                                                   |                                                                   |
| Cabinet<br>Cabinet inc. legs<br>Usable Wash                                                                                                                              | 810 mm<br>838 mm<br>300 mm                                        |
| Width                                                                                                                                                                    |                                                                   |
| Cabinet                                                                                                                                                                  | 595 mm                                                            |
| Depth                                                                                                                                                                    |                                                                   |
| Cabinet<br>With door open                                                                                                                                                | 660 mm<br>1035 mm                                                 |
| Capacities                                                                                                                                                               |                                                                   |
| Loads/Hour<br>Water per Cycle<br>Wash Pump<br>Wash Tank Litres<br>Boiler Tank Litres<br>Element (wash)<br>Element (boiler)<br>Detergent Injection<br>Rinse Aid Injection | up to 30*<br>3L<br>370W<br>18<br>6<br>500W<br>3000W<br>yes<br>yes |
| Temperatures                                                                                                                                                             |                                                                   |
| Wash Degrees C<br>Rinse Degrees C                                                                                                                                        | 62 °C<br>85 °C                                                    |
| Plumbing                                                                                                                                                                 |                                                                   |
| Drain<br>Water                                                                                                                                                           | Pump out<br>½" BSP (hot)                                          |
| Electrical                                                                                                                                                               |                                                                   |
| Volts/Hz<br>Max. Amp. load<br>Note: this machine has loa                                                                                                                 | 240V AC/50Hz<br>15amps<br>ad shedding capability                  |