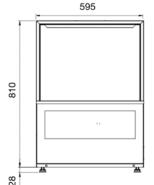

| TECHNICAL DATA                                                                                                                                                           |                                                                   |
|--------------------------------------------------------------------------------------------------------------------------------------------------------------------------|-------------------------------------------------------------------|
| Height                                                                                                                                                                   |                                                                   |
| Cabinet<br>Cabinet inc. legs<br>Usable Wash                                                                                                                              | 810 mm<br>838 mm<br>300 mm                                        |
| Width                                                                                                                                                                    |                                                                   |
| Cabinet                                                                                                                                                                  | 595 mm                                                            |
| Depth                                                                                                                                                                    |                                                                   |
| Cabinet<br>With door open                                                                                                                                                | 660 mm<br>1035 mm                                                 |
| Capacities                                                                                                                                                               |                                                                   |
| Loads/Hour<br>Water per Cycle<br>Wash Pump<br>Wash Tank Litres<br>Boiler Tank Litres<br>Element (wash)<br>Element (boiler)<br>Detergent Injection<br>Rinse Aid Injection | up to 30*<br>3L<br>370W<br>18<br>6<br>500W<br>3000W<br>yes<br>yes |
| Temperatures                                                                                                                                                             |                                                                   |
| Wash Degrees C<br>Rinse Degrees C                                                                                                                                        | 62 °C<br>85 °C                                                    |
| Plumbing                                                                                                                                                                 |                                                                   |
| Drain<br>Water                                                                                                                                                           | Pump out<br>½" BSP (hot)                                          |
| Electrical                                                                                                                                                               |                                                                   |
| Volts/Hz<br>Max. Amp. load<br>Note: this machine has loa                                                                                                                 | 240V AC/50Hz<br>15amps<br>ad shedding capability                  |