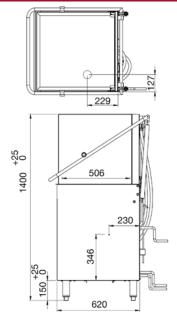

## INCLUSIONS

- 2 x Plate racks 500mm x 500mm
- 1 x Cup rack 500mm x 500mm
- 1 x Cutlery container
- 1 x Water connection hose
- 2 x Chemical weights & filters
- 1 x Operating manual

| TECHNICAL DATA                                                                                                                              |                                                       |
|---------------------------------------------------------------------------------------------------------------------------------------------|-------------------------------------------------------|
| Height                                                                                                                                      |                                                       |
| Cabinet Cabinet inc. legs With hood extended Usable Wash                                                                                    | 1255 mm<br>1405-1435 mm<br>1812-1842 mm<br>340 mm     |
| Width                                                                                                                                       |                                                       |
| Cabinet<br>Inc. handle                                                                                                                      | 600 mm<br>680 mm                                      |
| Depth                                                                                                                                       |                                                       |
| Cabinet<br>Inc. handle                                                                                                                      | 620 mm<br>890 mm                                      |
| Capacities                                                                                                                                  |                                                       |
| Loads/Hour Water per Cycle Wash Pump Wash Tank Litres Boiler Litres Element (wash) Element (boiler) Detergent Injection Rinse Aid Injection | up to 40* 3L* 720W 22 6 1700W 3000W yes yes           |
| Temperatures                                                                                                                                |                                                       |
| Wash Degrees C<br>Rinse Degrees C                                                                                                           | 62 °C<br>85 °C                                        |
| Plumbing                                                                                                                                    |                                                       |
| Drain<br>Water                                                                                                                              | 32mm Gravity<br>(Drain Pump optional)<br>½" BSP (hot) |
| Electrical                                                                                                                                  | 72 BOI (110t)                                         |
|                                                                                                                                             | 240V AC/50Hz                                          |
| Volts/Hz<br>Max. Amp. load<br>Note: this machine has loa                                                                                    | 15amps                                                |