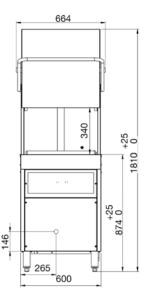

## INCLUSIONS

- 2 x Plate racks 500mm x 500mm
- 1 x Cup rack 500mm x 500mm
- 1 x Cutlery container
- 1 x Water connection hose
- 2 x Chemical weights & filters
- 1 x Operating manual

| TECHNICAL DATA                                                                                                                              |                                                       |
|---------------------------------------------------------------------------------------------------------------------------------------------|-------------------------------------------------------|
| Height                                                                                                                                      |                                                       |
| Cabinet Cabinet inc. legs With hood extended Usable Wash                                                                                    | 1255 mm<br>1405-1435 mm<br>1812-1842 mm<br>340 mm     |
| Width                                                                                                                                       |                                                       |
| Cabinet<br>Inc. handle                                                                                                                      | 600 mm<br>680 mm                                      |
| Depth                                                                                                                                       |                                                       |
| Cabinet<br>Inc. handle                                                                                                                      | 620 mm<br>890 mm                                      |
| Capacities                                                                                                                                  |                                                       |
| Loads/Hour Water per Cycle Wash Pump Wash Tank Litres Boiler Litres Element (wash) Element (boiler) Detergent Injection Rinse Aid Injection | up to 40* 3L* 720W 22 6 1700W 3000W yes yes           |
| Temperatures                                                                                                                                |                                                       |
| Wash Degrees C<br>Rinse Degrees C                                                                                                           | 62 °C<br>85 °C                                        |
| Plumbing                                                                                                                                    |                                                       |
| Drain<br>Water                                                                                                                              | 32mm Gravity<br>(Drain Pump optional)<br>½" BSP (hot) |
| Electrical                                                                                                                                  | 72 BOI (110t)                                         |
|                                                                                                                                             | 240V AC/50Hz                                          |
| Volts/Hz<br>Max. Amp. load<br>Note: this machine has loa                                                                                    | 15amps                                                |