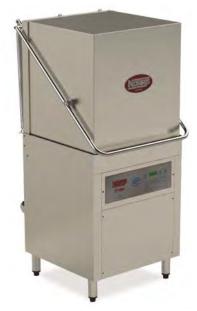

## **NORRIS BT600 AWC**

code: 60-500-CB

The BT600 Advanced Wash Control model has been designed to be simple and reliable. At only 15 amps of power, this commercial passthrough dishwasher can simply be plugged into the wall.

## **FEATURES**

- Warranty 2 years parts and labour, 5 years on the cabinet & control board (see p.28 for conditions & extended warranty offer)
- · Ergonomic passthrough dishwasher
- · Recirculating wash system
- · Cleans up to 600 plates per hour
- Automatic detergent & rinse aid injection
- 1, 2 & 3 minute wash cycle options
- Easy to install 15 amps
- · Hood safety cut off switch
- Rinse temperature accurately controlled by the thermostop function
- High grade stainless steel welded cabinet, wash arms and scrap trays for durability
- Optional drain pump
- Australian made