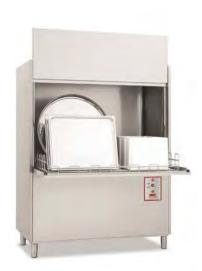

## MADISON IM1000

code: 26-100

The IM1000 commercial potwasher is perfect for taking on even the biggest items in the kitchen, with its massive  $1320 \times 700$  baskets and 850mm high door opening it is guaranteed to take on the biggest jobs with ease.

## **FEATURES**

- Warranty 1 year parts and labour, 3 years on the control board & cabinet (see p.28 for conditions & extended warranty offer)
- Energy Saving mode
- Automatic Detergent & Rinse Aid
- Self-Diagnostic system
- 2, 4, 6 & 12 minute wash cycle options
- Low water consumption 8L per rack
- Half Load Function
- Double skinned door