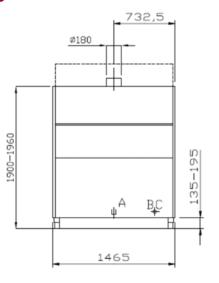

## **INCLUSIONS**

- 1 x Generic steel basket 1320mm x 700mm
- 1 x Water connection hose
- 1 x Operating manual

| TECHNICAL DATA                                                                                                                                       |                                                            |
|------------------------------------------------------------------------------------------------------------------------------------------------------|------------------------------------------------------------|
| Height                                                                                                                                               |                                                            |
| Cabinet Cabinet inc. legs With hood extended Usable Wash                                                                                             | 1760 mm<br>1900-1960 mm<br>2220-2280 mm<br>820 mm          |
| Width                                                                                                                                                |                                                            |
| Cabinet                                                                                                                                              | 1465 mm                                                    |
| Depth                                                                                                                                                |                                                            |
| Cabinet<br>With door open                                                                                                                            | 853 mm<br>1395 mm                                          |
| Capacities                                                                                                                                           |                                                            |
| Loads/Hour Water per Cycle Wash Pump Rinse Pump Wash Tank Litres Rinse Litres Element (wash) Element (rinse) Detergent Injection Rinse Aid Injection | up to 30* 8L 3000W x 2 200W x 2 131 17 8000W 9500W yes yes |
| Temperatures                                                                                                                                         |                                                            |
| Wash Degrees C<br>Rinse Degrees C                                                                                                                    | 60 °C<br>82 °C                                             |
| Plumbing                                                                                                                                             |                                                            |
| Drain<br>Water                                                                                                                                       | Gravity<br>¾" BSP (hot)                                    |
| Electrical                                                                                                                                           |                                                            |
| Volts/Hz/Phase<br>Amps                                                                                                                               | 400V/50Hz/3+N<br>33Amps/Ph                                 |