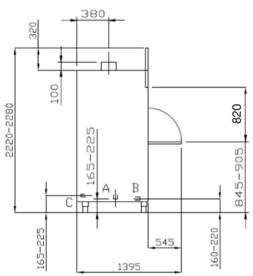

## **INCLUSIONS**

- 1 x Generic steel basket 1320mm x 700mm
- 1 x Water connection hose
- 1 x Operating manual

| TECHNICAL DATA                                                                                                                                       |                                                            |
|------------------------------------------------------------------------------------------------------------------------------------------------------|------------------------------------------------------------|
| Height                                                                                                                                               |                                                            |
| Cabinet Cabinet inc. legs With hood extended Usable Wash                                                                                             | 1760 mm<br>1900-1960 mm<br>2220-2280 mm<br>820 mm          |
| Width                                                                                                                                                |                                                            |
| Cabinet                                                                                                                                              | 1465 mm                                                    |
| Depth                                                                                                                                                |                                                            |
| Cabinet<br>With door open                                                                                                                            | 853 mm<br>1395 mm                                          |
| Capacities                                                                                                                                           |                                                            |
| Loads/Hour Water per Cycle Wash Pump Rinse Pump Wash Tank Litres Rinse Litres Element (wash) Element (rinse) Detergent Injection Rinse Aid Injection | up to 30* 8L 3000W x 2 200W x 2 131 17 8000W 9500W yes yes |
| Temperatures                                                                                                                                         |                                                            |
| Wash Degrees C<br>Rinse Degrees C                                                                                                                    | 60 °C<br>82 °C                                             |
| Plumbing                                                                                                                                             |                                                            |
| Drain<br>Water                                                                                                                                       | Gravity<br>¾" BSP (hot)                                    |
| Electrical                                                                                                                                           |                                                            |
| Volts/Hz/Phase<br>Amps                                                                                                                               | 400V/50Hz/3+N<br>33Amps/Ph                                 |