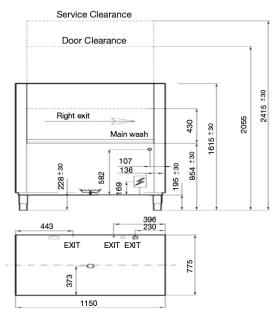

## **INCLUSIONS**

- 1 x Plate rack 500mm x 500mm
- 1 x Flat rack 500mm x 500mm
- 1 x Cutlery container
- 1 x Drain hose
- 1 x Water connection hose
- 1 x Operating manual

| TECHNICAL DATA                                                                                                                                            |                                                     |
|-----------------------------------------------------------------------------------------------------------------------------------------------------------|-----------------------------------------------------|
| Height                                                                                                                                                    |                                                     |
| Cabinet Cabinet inc. legs With door extended Usable Wash                                                                                                  | 1420 mm<br>1585-1645 mm<br>2055-2115 mm<br>430 mm   |
| Width                                                                                                                                                     |                                                     |
| Cabinet                                                                                                                                                   | 1150 mm                                             |
| Depth                                                                                                                                                     |                                                     |
| Cabinet                                                                                                                                                   | 775 mm                                              |
| Capacities                                                                                                                                                |                                                     |
| Loads/Hour Water per cycle Wash Pump Rinse Pump Wash Tank Litres Rinse Tank Litres Element (wash) Element (rinse) Detergent Injection Rinse Aid Injection | up to 120* 160L/hr 1500W 200W 70 17 10500W 9500W no |
| Temperatures                                                                                                                                              |                                                     |
| Wash Degrees C<br>Rinse Degrees C                                                                                                                         | 60 °C<br>82 °C                                      |
| Plumbing                                                                                                                                                  |                                                     |
| Drain<br>Water                                                                                                                                            | Gravity<br>3/4" BSP (hot)                           |
| Electrical                                                                                                                                                |                                                     |
| Volts/Hz/Phase<br>Amps                                                                                                                                    | 400V/50Hz/3+N<br>40Amps/Ph                          |