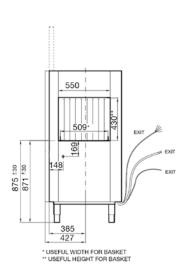

## **INCLUSIONS**

- 1 x Plate rack 500mm x 500mm
- 1 x Flat rack 500mm x 500mm
- 1 x Cutlery container
- 1 x Drain hose
- 1 x Water connection hose
- 1 x Operating manual

| TECHNICAL DATA                                                                                                                                            |                                                     |
|-----------------------------------------------------------------------------------------------------------------------------------------------------------|-----------------------------------------------------|
| Height                                                                                                                                                    |                                                     |
| Cabinet Cabinet inc. legs With door extended Usable Wash                                                                                                  | 1420 mm<br>1585-1645 mm<br>2055-2115 mm<br>430 mm   |
| Width                                                                                                                                                     |                                                     |
| Cabinet                                                                                                                                                   | 1150 mm                                             |
| Depth                                                                                                                                                     |                                                     |
| Cabinet                                                                                                                                                   | 775 mm                                              |
| Capacities                                                                                                                                                |                                                     |
| Loads/Hour Water per cycle Wash Pump Rinse Pump Wash Tank Litres Rinse Tank Litres Element (wash) Element (rinse) Detergent Injection Rinse Aid Injection | up to 120* 160L/hr 1500W 200W 70 17 10500W 9500W no |
| Temperatures                                                                                                                                              |                                                     |
| Wash Degrees C<br>Rinse Degrees C                                                                                                                         | 60 °C<br>82 °C                                      |
| Plumbing                                                                                                                                                  |                                                     |
| Drain<br>Water                                                                                                                                            | Gravity<br>3/4" BSP (hot)                           |
| Electrical                                                                                                                                                |                                                     |
| Volts/Hz/Phase<br>Amps                                                                                                                                    | 400V/50Hz/3+N<br>40Amps/Ph                          |