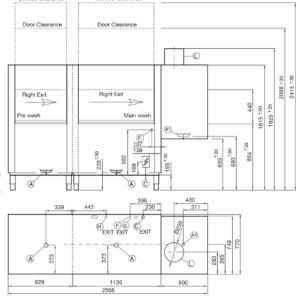

| TECHNICAL DATA                                                                                                                                            |                                                                                      |
|-----------------------------------------------------------------------------------------------------------------------------------------------------------|--------------------------------------------------------------------------------------|
| Height                                                                                                                                                    |                                                                                      |
| Cabinet Cabinet inc. legs With door extended Usable Wash With dryer                                                                                       | 1420 mm<br>1585-1645 mm<br>2060-2445 mm<br>430 mm<br>1795-1855 mm                    |
| Width                                                                                                                                                     |                                                                                      |
| Cabinet<br>With dryer                                                                                                                                     | 1971 mm<br>2568 mm                                                                   |
| Depth                                                                                                                                                     |                                                                                      |
| Cabinet                                                                                                                                                   | 775 mm                                                                               |
| Capacities                                                                                                                                                |                                                                                      |
| Loads/Hour Water per Cycle Wash Pump Rinse Pump Wash Tank Litres Rinse Tank Litres Element (wash) Element (rinse) Detergent Injection Rinse Aid Injection | up to 200*<br>270 L/hr<br>1500W x 2<br>N/A<br>70 x 2<br>17<br>10500W<br>15500W<br>no |
| Temperatures                                                                                                                                              |                                                                                      |
| Wash Degrees C<br>Rinse Degrees C                                                                                                                         | 60 °C<br>82 °C                                                                       |
| Plumbing                                                                                                                                                  |                                                                                      |
| Drain<br>Water                                                                                                                                            | Gravity<br>¾" BSP (hot)                                                              |
| Electrical                                                                                                                                                |                                                                                      |
| Volts/Hz/Phase<br>Amps<br>Note: 63 Amps with the di                                                                                                       | 400V/50Hz/3+N<br>40Amps/Ph<br>ryer                                                   |