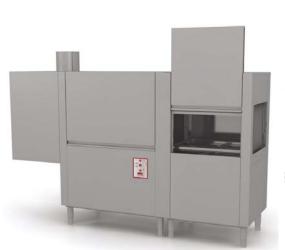

## **IR200**

Note: Shown with optional drying unit

The high powered IR200 rack conveyor speeds through dirty crockery with ease with the ability to complete up to 200 racks per hour! This robust machine will ensure the busiest of work places become effective and efficient, cleaning perfectly time after time.