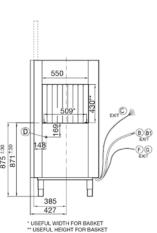

| TECHNICAL DATA                                                                                                                                            |                                                                                      |
|-----------------------------------------------------------------------------------------------------------------------------------------------------------|--------------------------------------------------------------------------------------|
| Height                                                                                                                                                    |                                                                                      |
| Cabinet Cabinet inc. legs With door extended Usable Wash With dryer                                                                                       | 1420 mm<br>1585-1645 mm<br>2060-2445 mm<br>430 mm<br>1795-1855 mm                    |
| Width                                                                                                                                                     |                                                                                      |
| Cabinet<br>With dryer                                                                                                                                     | 1971 mm<br>2568 mm                                                                   |
| Depth                                                                                                                                                     |                                                                                      |
| Cabinet                                                                                                                                                   | 775 mm                                                                               |
| Capacities                                                                                                                                                |                                                                                      |
| Loads/Hour Water per Cycle Wash Pump Rinse Pump Wash Tank Litres Rinse Tank Litres Element (wash) Element (rinse) Detergent Injection Rinse Aid Injection | up to 200*<br>270 L/hr<br>1500W x 2<br>N/A<br>70 x 2<br>17<br>10500W<br>15500W<br>no |
| Temperatures                                                                                                                                              |                                                                                      |
| Wash Degrees C<br>Rinse Degrees C                                                                                                                         | 60 °C<br>82 °C                                                                       |
| Plumbing                                                                                                                                                  |                                                                                      |
| Drain<br>Water                                                                                                                                            | Gravity<br>¾" BSP (hot)                                                              |
| Electrical                                                                                                                                                |                                                                                      |
| Volts/Hz/Phase<br>Amps<br>Note: 63 Amps with the di                                                                                                       | 400V/50Hz/3+N<br>40Amps/Ph<br>ryer                                                   |