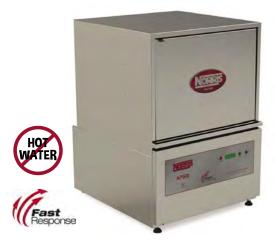

## NORRIS AP500 15amp

code: 90-200

## **FEATURES**

- Warranty years parts and labour, 5 years on the cabinet & control board (see p.28 for conditions & extended warranty offer)
- Compact underbench dishwasher suited for cafes and restaurants.
- Made tough in our factory in Caves Beach NSW
  - Robust 304 Stainless steel hand made cabinet
  - Heating Boiler made from Stainless steel 316
  - Stainless steel wash and rinse arms
  - Large 304 Stainless Steel Filters / Scrap Trays
- Connects to cold water: back to back 1 min cycles
- Reliable German electrical contactors
- Reliable European heating elements made from the Incoloy<sup>®</sup> 825, highly resistant to corrosion and cracking so the elements last longer
- · Recirculating wash system
- Cleans 600 plates per hour
- 1, 2 & 5 minute cycle options
- 15 Amp power connection
- Automatic detergent and rinse aid injection
- Rear rollers for easy machine inspection
- Rinse temperature controlled by thermostop function for sanitation compliance
- Useable wash height 300mm
- Double skinned door reducing heat and noise pollution
- Standard drain pump for easy installation
- Easy servicing access for minimal disruption