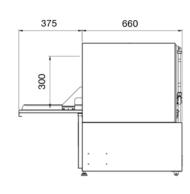

| TECHNICAL DATA                                                                                                                                   |                                                   |
|--------------------------------------------------------------------------------------------------------------------------------------------------|---------------------------------------------------|
| Height                                                                                                                                           |                                                   |
| Cabinet<br>Cabinet inc. legs<br>Usable Wash                                                                                                      | 810 mm<br>838 mm<br>300 mm                        |
| Width                                                                                                                                            |                                                   |
| Cabinet                                                                                                                                          | 595 mm                                            |
| Depth                                                                                                                                            |                                                   |
| Cabinet<br>With door open                                                                                                                        | 660 mm<br>1035 mm                                 |
| Capacities                                                                                                                                       |                                                   |
| Loads/Hour Water per Cycle Wash Pump Wash Tank Litres Boiler Tank Litres Element (wash) Element (boiler) Detergent Injection Rinse Aid Injection | up to 45* 2.5L** 370W 18 6 3000W 3600W yes yes    |
| Temperatures                                                                                                                                     |                                                   |
| Wash Degrees C<br>Rinse Degrees C                                                                                                                | 65 °C<br>88 °C                                    |
| Plumbing                                                                                                                                         |                                                   |
| Drain<br>Water                                                                                                                                   | Pump out<br>½" BSP (cold)                         |
| Electrical                                                                                                                                       |                                                   |
| Volts/Hz<br>Max. Amp. load<br>Note: this machine has lo                                                                                          | 240V AC/50Hz<br>15amps<br>and shedding capability |