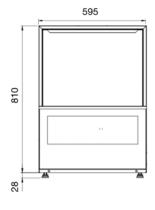

| TECHNICAL DATA                                                                                                                                   |                                                   |
|--------------------------------------------------------------------------------------------------------------------------------------------------|---------------------------------------------------|
| Height                                                                                                                                           |                                                   |
| Cabinet<br>Cabinet inc. legs<br>Usable Wash                                                                                                      | 810 mm<br>838 mm<br>300 mm                        |
| Width                                                                                                                                            |                                                   |
| Cabinet                                                                                                                                          | 595 mm                                            |
| Depth                                                                                                                                            |                                                   |
| Cabinet<br>With door open                                                                                                                        | 660 mm<br>1035 mm                                 |
| Capacities                                                                                                                                       |                                                   |
| Loads/Hour Water per Cycle Wash Pump Wash Tank Litres Boiler Tank Litres Element (wash) Element (boiler) Detergent Injection Rinse Aid Injection | up to 45* 2.5L** 370W 18 6 3000W 3600W yes yes    |
| Temperatures                                                                                                                                     |                                                   |
| Wash Degrees C<br>Rinse Degrees C                                                                                                                | 65 °C<br>88 °C                                    |
| Plumbing                                                                                                                                         |                                                   |
| Drain<br>Water                                                                                                                                   | Pump out<br>½" BSP (cold)                         |
| Electrical                                                                                                                                       |                                                   |
| Volts/Hz<br>Max. Amp. load<br>Note: this machine has lo                                                                                          | 240V AC/50Hz<br>15amps<br>and shedding capability |