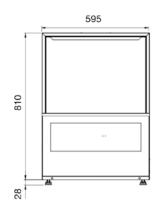

| TECHNICAL D                                                                                                                                      | ATA                                                    |
|--------------------------------------------------------------------------------------------------------------------------------------------------|--------------------------------------------------------|
| Height                                                                                                                                           |                                                        |
| Cabinet<br>Cabinet inc. legs<br>Usable Wash                                                                                                      | 810 mm<br>838 mm<br>300 mm                             |
| Width                                                                                                                                            |                                                        |
| Cabinet Depth                                                                                                                                    | 595 mm                                                 |
| Cabinet<br>With door open                                                                                                                        | 660 mm<br>1035 mm                                      |
| Capacities                                                                                                                                       |                                                        |
| Loads/Hour Water per Cycle Wash Pump Wash Tank Litres Boiler Tank Litres Element (wash) Element (boiler) Detergent Injection Rinse Aid Injection | up to 45* 2.5L** 370W 18 6 3000W 3600W yes yes         |
| Temperatures                                                                                                                                     |                                                        |
| Wash Degrees C<br>Rinse Degrees C                                                                                                                | 65 °C<br>88 °C                                         |
| Plumbing                                                                                                                                         |                                                        |
| Drain<br>Water                                                                                                                                   | Pump out<br>½" BSP (cold)                              |
| Electrical                                                                                                                                       |                                                        |
| Volts/Hz<br>Max. Amp. load<br>Note: this machine h                                                                                               | 240V AC/50Hz<br>15amps<br>nas load shedding capability |