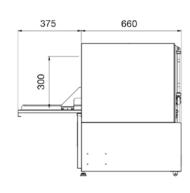

| TECHNICAL D                                                                                                                                      | ATA                                                    |
|--------------------------------------------------------------------------------------------------------------------------------------------------|--------------------------------------------------------|
| Height                                                                                                                                           |                                                        |
| Cabinet<br>Cabinet inc. legs<br>Usable Wash                                                                                                      | 810 mm<br>838 mm<br>300 mm                             |
| Width                                                                                                                                            |                                                        |
| Cabinet Depth                                                                                                                                    | 595 mm                                                 |
| Cabinet<br>With door open                                                                                                                        | 660 mm<br>1035 mm                                      |
| Capacities                                                                                                                                       |                                                        |
| Loads/Hour Water per Cycle Wash Pump Wash Tank Litres Boiler Tank Litres Element (wash) Element (boiler) Detergent Injection Rinse Aid Injection | up to 45* 2.5L** 370W 18 6 3000W 3600W yes yes         |
| Temperatures                                                                                                                                     |                                                        |
| Wash Degrees C<br>Rinse Degrees C                                                                                                                | 65 °C<br>88 °C                                         |
| Plumbing                                                                                                                                         |                                                        |
| Drain<br>Water                                                                                                                                   | Pump out<br>½" BSP (cold)                              |
| Electrical                                                                                                                                       |                                                        |
| Volts/Hz<br>Max. Amp. load<br>Note: this machine h                                                                                               | 240V AC/50Hz<br>15amps<br>nas load shedding capability |