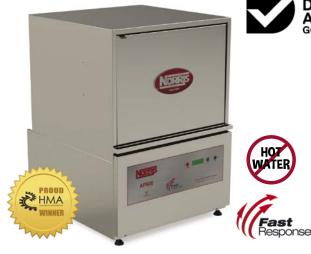

## UNDERBENCH

## **FEATURES**

- Warranty 5 years on the control board, 2 years parts and labour – 5 years on the entire machine available (conditions apply)
- Compact underbench dishwasher suited for cafes and restaurants.
- Made tough in our factory in Caves Beach NSW
- Robust 304 Stainless steel hand made cabinet
- Heating Boiler made from Stainless steel 316
- Stainless steel wash and rinse arms
- Large 304 Stainless Steel Filters / Scrap Trays
- Connects to cold water and is always ready
   (no waiting once machine is at operating temperature)
- Reliable German electrical contactors
- Reliable European heating elements made from the Incoloy® 825, highly resistant to corrosion and cracking so the elements last longer
- · Recirculating wash system
- · Cleans 600 plates per hour
- 60/120/300sec cycle options
- 15 Amp power connection
- Automatic detergent and rinse aid injection
- Rear rollers for easy machine inspection
- Rinse temperature controlled by thermostop function for sanitation compliance
- Useable wash height 300mm
- Double skinned door reducing heat and noise pollution
- Standard drain pump for easy installation
- Easy servicing access for minimal disruption

## **INCLUSIONS**

- 1 x Flat rack insert 500mm x 500mm
- 1 x Plate rack insert 500mm x 500mm
- 1 x Cutlery container
- 1 x Water connection hose
- 2 x Chemical weights & filters
- 2 x Adjustable & 2 x Roller feet
- 1 x Operating manual