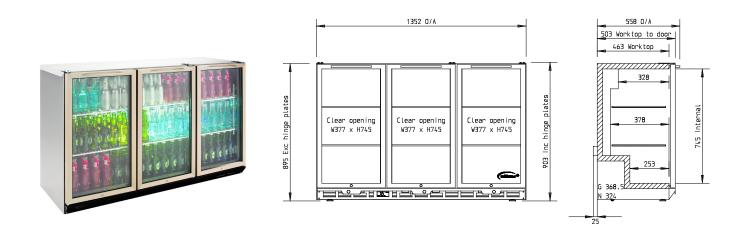

## BC3SS

| CATEGORY | GENERAL COUNTERS & BACK BARS |
|----------|------------------------------|
| RANGE    | Bottle Cooler                |
| UNIT     | REFRIGERATOR                 |
| TYPE     | SELF CONTAINED               |
| DOORS    | 3                            |

| SPECIFICATION                                              | S             |                           |
|------------------------------------------------------------|---------------|---------------------------|
| CAPACITY LITRES                                            |               | 368                       |
| TEMPERATURE                                                |               | 1°C / 4°C                 |
| DIMENSIONS - W X D X                                       | н мм          | 1352 W x 528 D x 895 H    |
| WEIGHT UNPACKED (KG                                        | )             | 120                       |
| DOOR TYPE                                                  |               | Standard: GD (Glass Door) |
| FINISH (INTERIOR AND EXTERIOR EXCLUDING REAR<br>AND UNDER) |               | SS (Stainless Steel)      |
| SHELVES/DOOR                                               |               | 2                         |
| ELECTRICAL                                                 |               |                           |
| POWER SUPPLY                                               |               | 10 amp                    |
| FRIDGE MODELS                                              | RUNNING AMPS  | 2.4                       |
| GAS TYPE                                                   |               |                           |
| REFRIGERANT                                                | FRIDGE MODELS | R134a                     |
|                                                            |               |                           |