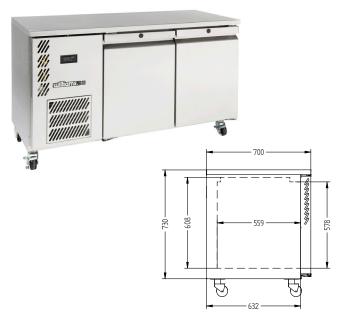

## **HO2USS**

CATEGORY FOODSERVICE COUNTERS

RANGE Opal

JNIT REFRIGERATOR

TYPE SELF CONTAINED

D00RS

| SPECFICATIONS                                           |                                                                    |
|---------------------------------------------------------|--------------------------------------------------------------------|
| CAPACITY LITRES                                         | 350                                                                |
| TEMPERATURE                                             | 1°C / 4°C                                                          |
| FRONT BREATHING                                         | YES                                                                |
| DIMENSIONS - W X D X H (ON 120<br>MM H CASTORS) MM      | 1418 W x 700 D x 850 H                                             |
| WEIGHT UNPACKED (KG)                                    | 130                                                                |
| STANDARD INCLUSIONS ***                                 |                                                                    |
| DOOR TYPE                                               | Standard: SD (Solid Door) Optional: DR (Drawer), PT (Pass Through) |
| FINISH (INTERIOR AND EXTERIOR EXCLUDING REAR AND UNDER) | SS (Stainless Steel)                                               |
| SHELVES/DOOR (ADJUSTABLE<br>Strips and Clips)           | 2                                                                  |
| GAS TYPE                                                |                                                                    |
| REFRIGERANT                                             | R134a                                                              |
|                                                         |                                                                    |