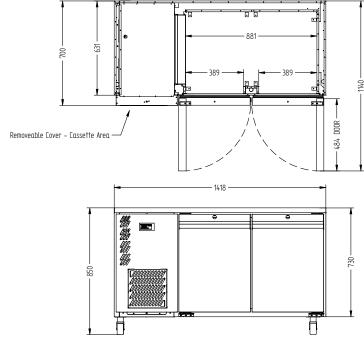

## **HO2USS**

CATEGORY FOODSERVICE COUNTERS

RANGE Opal

JNIT REFRIGERATOR

TYPE SELF CONTAINED

D00RS

| SPECFICATIONS                                           |                                                                    |
|---------------------------------------------------------|--------------------------------------------------------------------|
| CAPACITY LITRES                                         | 350                                                                |
| TEMPERATURE                                             | 1°C / 4°C                                                          |
| FRONT BREATHING                                         | YES                                                                |
| DIMENSIONS - W X D X H (ON 120<br>MM H CASTORS) MM      | 1418 W x 700 D x 850 H                                             |
| WEIGHT UNPACKED (KG)                                    | 130                                                                |
| STANDARD INCLUSIONS ***                                 |                                                                    |
| DOOR TYPE                                               | Standard: SD (Solid Door) Optional: DR (Drawer), PT (Pass Through) |
| FINISH (INTERIOR AND EXTERIOR EXCLUDING REAR AND UNDER) | SS (Stainless Steel)                                               |
| SHELVES/DOOR (ADJUSTABLE<br>Strips and Clips)           | 2                                                                  |
| GAS TYPE                                                |                                                                    |
| REFRIGERANT                                             | R134a                                                              |
|                                                         |                                                                    |