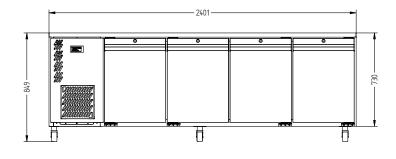

| SPECFICATIONS                                              |                                                                       |
|------------------------------------------------------------|-----------------------------------------------------------------------|
| CAPACITY LITRES                                            | 670                                                                   |
| TEMPERATURE                                                | 1°C / 4°C                                                             |
| FRONT BREATHING                                            | YES                                                                   |
| DIMENSIONS - W X D X H (ON 120<br>MM H CASTORS) MM         | 2401 W x 700 D x 850 H                                                |
| WEIGHT UNPACKED (KG)                                       | 190                                                                   |
| STANDARD INCLUSION                                         | S ***                                                                 |
| DOOR TYPE                                                  | Standard: SD (Solid Door) Optional: DR<br>(Drawer), PT (Pass Through) |
| FINISH (INTERIOR AND EXTERIOR<br>Excluding rear and under) | SS (Stainless Steel)                                                  |
| SHELVES/DOOR (ADJUSTABLE<br>STRIPS AND CLIPS)              | 2                                                                     |
| GAS TYPE                                                   |                                                                       |
| REFRIGERANT                                                | R134a                                                                 |