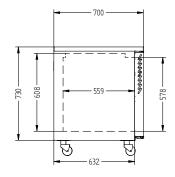

| SPECFICATIONS                                              |                                                                       |
|------------------------------------------------------------|-----------------------------------------------------------------------|
| CAPACITY LITRES                                            | 670                                                                   |
| TEMPERATURE                                                | 1°C / 4°C                                                             |
| FRONT BREATHING                                            | YES                                                                   |
| DIMENSIONS - W X D X H (ON 120<br>MM H CASTORS) MM         | 2401 W x 700 D x 850 H                                                |
| WEIGHT UNPACKED (KG)                                       | 190                                                                   |
| STANDARD INCLUSION                                         | S ***                                                                 |
| DOOR TYPE                                                  | Standard: SD (Solid Door) Optional: DR<br>(Drawer), PT (Pass Through) |
| FINISH (INTERIOR AND EXTERIOR<br>Excluding rear and under) | SS (Stainless Steel)                                                  |
| SHELVES/DOOR (ADJUSTABLE<br>STRIPS AND CLIPS)              | 2                                                                     |
| GAS TYPE                                                   |                                                                       |
| REFRIGERANT                                                | R134a                                                                 |