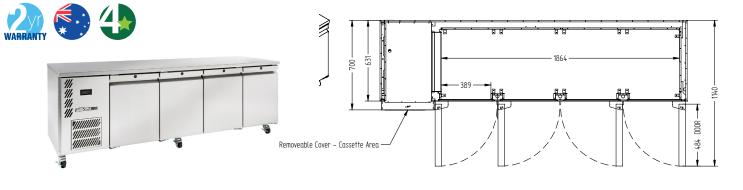

| SPECFICATIONS                                              |                                                                       |
|------------------------------------------------------------|-----------------------------------------------------------------------|
| CAPACITY LITRES                                            | 670                                                                   |
| TEMPERATURE                                                | 1°C / 4°C                                                             |
| FRONT BREATHING                                            | YES                                                                   |
| DIMENSIONS - W X D X H (ON 120<br>MM H CASTORS) MM         | 2401 W x 700 D x 850 H                                                |
| WEIGHT UNPACKED (KG)                                       | 190                                                                   |
| STANDARD INCLUSION                                         | S ***                                                                 |
| DOOR TYPE                                                  | Standard: SD (Solid Door) Optional: DR<br>(Drawer), PT (Pass Through) |
| FINISH (INTERIOR AND EXTERIOR<br>Excluding rear and under) | SS (Stainless Steel)                                                  |
| SHELVES/DOOR (ADJUSTABLE<br>STRIPS AND CLIPS)              | 2                                                                     |
| GAS TYPE                                                   |                                                                       |
| REFRIGERANT                                                | R134a                                                                 |