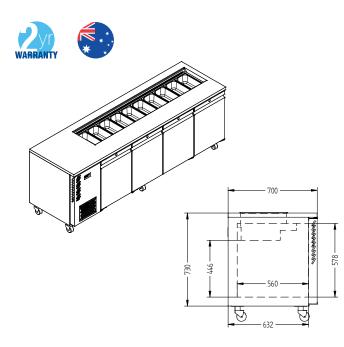

| SPECFICATIONS                                           |                                                 |
|---------------------------------------------------------|-------------------------------------------------|
| CAPACITY LITRES                                         | 670                                             |
| TEMPERATURE                                             | 1°C / 4°C                                       |
| FRONT BREATHING                                         | YES                                             |
| DIMENSIONS - W X D X H (ON 120 MM H CASTORS) MM         | 2401 W x 700 D x 850 H                          |
| WEIGHT UNPACKED (KG)                                    | 190                                             |
| STANDARD INCLUSIONS ***                                 |                                                 |
| DOOR TYPE                                               | Standard: SD (Solid Door) Optional: DR (Drawer) |
| FINISH (INTERIOR AND EXTERIOR EXCLUDING REAR AND UNDER) | SS (Stainless Steel)                            |
| SHELVES/DOOR                                            | 1                                               |
| BLOWN AIRWELL<br>(100MM DEEP 1/3 PANS<br>INCLUDED)      | 10 X 1/3 PANS                                   |
| ELECTRICAL                                              |                                                 |
| POWER SUPPLY                                            | 10 amp                                          |
| POWER CABLE LENGTH (METRES)                             | 2                                               |
| RUNNING AMPS                                            | 5.0                                             |
| GAS TYPE                                                |                                                 |
| REFRIGERANT                                             | R134a                                           |
|                                                         |                                                 |