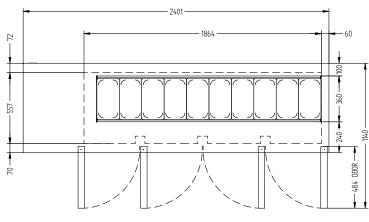

| SPECFICATIONS                                           |                                                 |
|---------------------------------------------------------|-------------------------------------------------|
| CAPACITY LITRES                                         | 670                                             |
| TEMPERATURE                                             | 1°C / 4°C                                       |
| FRONT BREATHING                                         | YES                                             |
| DIMENSIONS - W X D X H (ON 120 MM H CASTORS) MM         | 2401 W x 700 D x 850 H                          |
| WEIGHT UNPACKED (KG)                                    | 190                                             |
| STANDARD INCLUSIONS ***                                 |                                                 |
| DOOR TYPE                                               | Standard: SD (Solid Door) Optional: DR (Drawer) |
| FINISH (INTERIOR AND EXTERIOR EXCLUDING REAR AND UNDER) | SS (Stainless Steel)                            |
| SHELVES/DOOR                                            | 1                                               |
| BLOWN AIRWELL<br>(100MM DEEP 1/3 PANS<br>INCLUDED)      | 10 X 1/3 PANS                                   |
| ELECTRICAL                                              |                                                 |
| POWER SUPPLY                                            | 10 amp                                          |
| POWER CABLE LENGTH (METRES)                             | 2                                               |
| RUNNING AMPS                                            | 5.0                                             |
| GAS TYPE                                                |                                                 |
| REFRIGERANT                                             | R134a                                           |
|                                                         |                                                 |