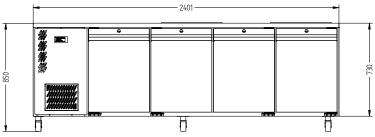

| SPECFICATIONS                                           |                                                 |
|---------------------------------------------------------|-------------------------------------------------|
| CAPACITY LITRES                                         | 670                                             |
| TEMPERATURE                                             | 1°C / 4°C                                       |
| FRONT BREATHING                                         | YES                                             |
| DIMENSIONS - W X D X H (ON 120 MM H CASTORS) MM         | 2401 W x 700 D x 850 H                          |
| WEIGHT UNPACKED (KG)                                    | 190                                             |
| STANDARD INCLUSIONS ***                                 |                                                 |
| DOOR TYPE                                               | Standard: SD (Solid Door) Optional: DR (Drawer) |
| FINISH (INTERIOR AND EXTERIOR EXCLUDING REAR AND UNDER) | SS (Stainless Steel)                            |
| SHELVES/DOOR                                            | 1                                               |
| BLOWN AIRWELL<br>(100MM DEEP 1/3 PANS<br>INCLUDED)      | 10 X 1/3 PANS                                   |
| ELECTRICAL                                              |                                                 |
| POWER SUPPLY                                            | 10 amp                                          |
| POWER CABLE LENGTH (METRES)                             | 2                                               |
| RUNNING AMPS                                            | 5.0                                             |
| GAS TYPE                                                |                                                 |
| REFRIGERANT                                             | R134a                                           |
|                                                         |                                                 |