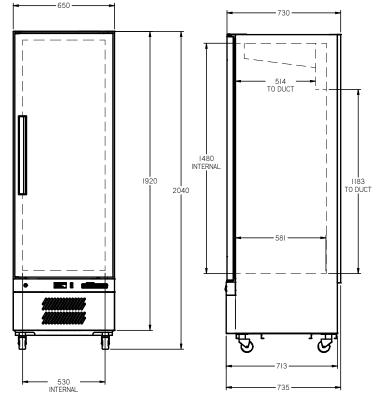

## HQ1S

| SPECFICATIONS                                              |                                              |
|------------------------------------------------------------|----------------------------------------------|
| CAPACITY LITRES                                            | 400                                          |
| TEMPERATURE                                                | 1°C / 4 °C                                   |
| DIMENSIONS - W X D X H (ON 120<br>MM H CASTORS) MM         | 650 W x 735 D x 2040 H                       |
| WEIGHT UNPACKED (KG)                                       | 150                                          |
| STANDARD INCLUSIONS ***                                    |                                              |
| DOOR TYPE                                                  | S (Solid Door)                               |
| FINISH (INTERIOR AND EXTERIOR<br>Excluding rear and under) | W (White), B (Black), S (Stainless<br>Steel) |
| SHELVES/DOOR (ADJUSTABLE<br>STRIPS AND CLIPS)              | 4                                            |
| GAS TYPE                                                   |                                              |
| REFRIGERANT                                                | R134a                                        |