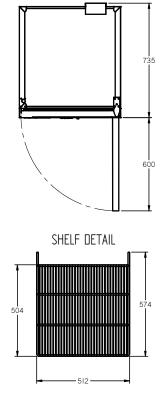

## HQ1S

| SPECFICATIONS                                              |                                              |
|------------------------------------------------------------|----------------------------------------------|
| CAPACITY LITRES                                            | 400                                          |
| TEMPERATURE                                                | 1°C / 4 °C                                   |
| DIMENSIONS - W X D X H (ON 120<br>MM H CASTORS) MM         | 650 W x 735 D x 2040 H                       |
| WEIGHT UNPACKED (KG)                                       | 150                                          |
| STANDARD INCLUSIONS ***                                    |                                              |
| DOOR TYPE                                                  | S (Solid Door)                               |
| FINISH (INTERIOR AND EXTERIOR<br>Excluding rear and under) | W (White), B (Black), S (Stainless<br>Steel) |
| SHELVES/DOOR (ADJUSTABLE<br>STRIPS AND CLIPS)              | 4                                            |
| GAS TYPE                                                   |                                              |
| REFRIGERANT                                                | R134a                                        |