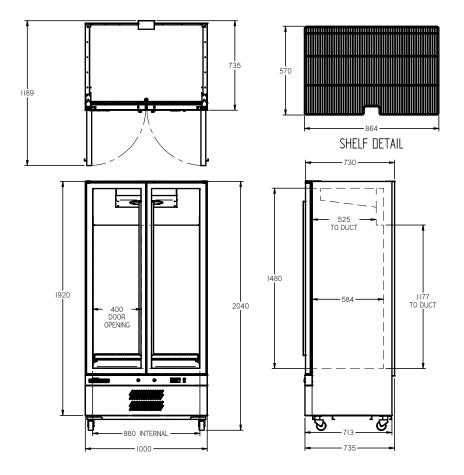

SELF CONTAINED

DOORS

2

| SPECFICATIONS                                           |                                              |
|---------------------------------------------------------|----------------------------------------------|
| CAPACITY LITRES                                         | 670                                          |
| TEMPERATURE                                             | 1°C / 4°C                                    |
| DIMENSIONS - W X D X H (ON 120 MM H CASTORS) MM         | 1000 W x 735 D x 2040 H                      |
| WEIGHT UNPACKED (KG)                                    | 200                                          |
| STANDARD INCLUSIONS ***                                 |                                              |
| DOOR TYPE                                               | G (Glass Door)                               |
| FINISH (INTERIOR AND EXTERIOR EXCLUDING REAR AND UNDER) | W (White), B (Black), S (Stainless<br>Steel) |
| SHELVES/DOOR (ADJUSTABLE STRIPS AND CLIPS)              | 4                                            |
| GAS TYPE                                                |                                              |
| REFRIGERANT                                             | R134a                                        |
|                                                         |                                              |