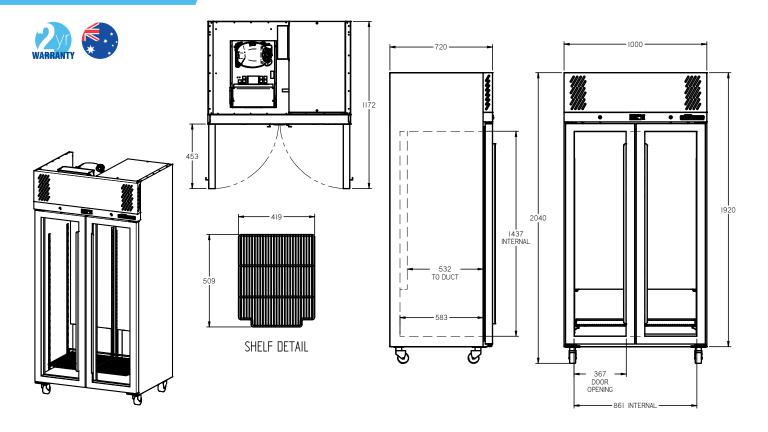

## HR2G

CATEGORY | GENERAL UPRIGHTS

RANGE Ruby

UNIT REFRIGERATOR

TYPE SELF CONTAINED

DOORS 2

| SPECFICATIONS                                                        |                                                |
|----------------------------------------------------------------------|------------------------------------------------|
| CAPACITY LITRES                                                      | 750                                            |
| TEMPERATURE                                                          | 1°C / 4°C                                      |
| DIMENSIONS - W X D X H (ON 120<br>MM H CASTORS) MM                   | 1000 W x 720 D x 2040 H                        |
| WEIGHT UNPACKED (KG)                                                 | 200                                            |
| STANDARD INCLUSIONS ***                                              |                                                |
| DOOR TYPE                                                            | G (Glass Door), Optional: PT (Pass<br>Through) |
|                                                                      |                                                |
| FINISH (INTERIOR AND EXTERIOR EXCLUDING REAR AND UNDER)              | W (White), B (Black), S (Stainless<br>Steel)   |
|                                                                      | W (White), B (Black), S (Stainless             |
| EXCLUDING REAR AND UNDER) SHELVES/DOOR (ADJUSTABLE                   | W (White), B (Black), S (Stainless<br>Steel)   |
| EXCLUDING REAR AND UNDER) SHELVES/DOOR (ADJUSTABLE STRIPS AND CLIPS) | W (White), B (Black), S (Stainless<br>Steel)   |