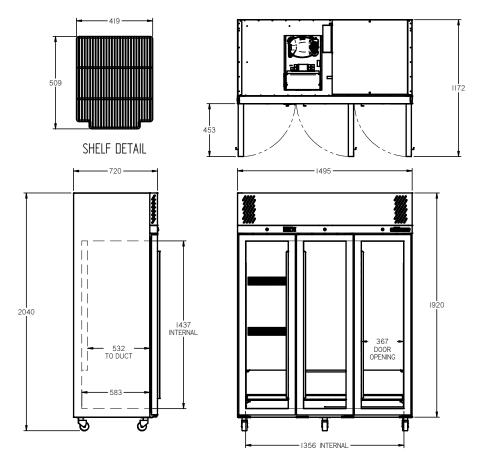

## HR3G

CATEGORY | GENERAL UPRIGHTS

RANGE Ruby

JNIT REFRIGERATOR

TYPE SELF CONTAINED

DOORS 3

| SPECFICATIONS                                           |                                                |
|---------------------------------------------------------|------------------------------------------------|
| CAPACITY LITRES                                         | 1160                                           |
| TEMPERATURE                                             | 1°C / 4°C                                      |
| DIMENSIONS - W X D X H (ON 120<br>MM H CASTORS) MM      | 1495 W x 720 D x 2040 H                        |
| WEIGHT UNPACKED (KG)                                    | 250                                            |
| STANDARD INCLUSIONS ***                                 |                                                |
| DOOR TYPE                                               | G (Glass Door), Optional: PT (Pass<br>Through) |
| FINISH (INTERIOR AND EXTERIOR EXCLUDING REAR AND UNDER) | W (White), B (Black), S (Stainless<br>Steel)   |
| SHELVES/DOOR (ADJUSTABLE STRIPS AND CLIPS)              | 4                                              |
| GAS TYPE                                                |                                                |
| REFRIGERANT                                             | R134a                                          |