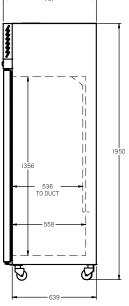

## HS1SS

| ( Wil | liams 🏾 |
|-------|---------|
|       |         |

-699 INTERNAL

SHELF DETAIL

(SUITS STRIPPING)

847

707.

| SPECFICATIONS                                              |                                                                |
|------------------------------------------------------------|----------------------------------------------------------------|
| CAPACITY LITRES                                            | 610                                                            |
| TEMPERATURE                                                | 1°C / 4°C                                                      |
| DIMENSIONS - W X D X H (ON 120<br>MM H CASTORS) MM         | 847 W x 707 D x 1950 H                                         |
| WEIGHT UNPACKED (KG)                                       | 160                                                            |
| STANDARD INCLUSIONS                                        | ) ***                                                          |
| DOOR TYPE                                                  | S (Solid Door), Optional: PT (Pass<br>Through), HD (Half Door) |
| FINISH (INTERIOR AND EXTERIOR<br>Excluding rear and under) | S (Stainless Steel)                                            |
| SHELVES/DOOR (ADJUSTABLE<br>Strips and clips)              | 4                                                              |
| GAS TYPE                                                   |                                                                |
| REFRIGERANT                                                | R134a                                                          |