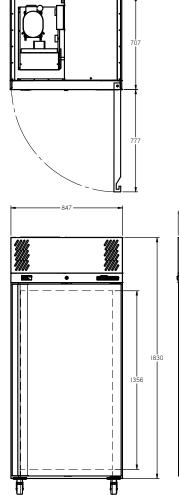

## HS1SS

| ( Wil | liams 🏾 |
|-------|---------|
|       |         |

-699 INTERNAL

SHELF DETAIL

(SUITS STRIPPING)

847

707.

| SPECFICATIONS                                              |                                                                |
|------------------------------------------------------------|----------------------------------------------------------------|
| CAPACITY LITRES                                            | 610                                                            |
| TEMPERATURE                                                | 1°C / 4°C                                                      |
| DIMENSIONS - W X D X H (ON 120<br>MM H CASTORS) MM         | 847 W x 707 D x 1950 H                                         |
| WEIGHT UNPACKED (KG)                                       | 160                                                            |
| STANDARD INCLUSIONS                                        | ) ***                                                          |
| DOOR TYPE                                                  | S (Solid Door), Optional: PT (Pass<br>Through), HD (Half Door) |
| FINISH (INTERIOR AND EXTERIOR<br>Excluding rear and under) | S (Stainless Steel)                                            |
| SHELVES/DOOR (ADJUSTABLE<br>Strips and clips)              | 4                                                              |
| GAS TYPE                                                   |                                                                |
| REFRIGERANT                                                | R134a                                                          |