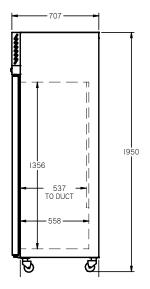

SHELF DETAIL (SUITS STRIPPING)

| SPECFICATIONS                                              |                                                                |  |  |
|------------------------------------------------------------|----------------------------------------------------------------|--|--|
| CAPACITY LITRES                                            | 1270                                                           |  |  |
| TEMPERATURE                                                | 1°C / 4°C                                                      |  |  |
| DIMENSIONS - W X D X H (ON 120<br>Mm H Castors) Mm         | 1655 W x 707 D x 1950 H                                        |  |  |
| WEIGHT UNPACKED (KG)                                       | 220                                                            |  |  |
| STANDARD INCLUSIONS ***                                    |                                                                |  |  |
| DOOR TYPE                                                  | S (Solid Door), Optional: PT (Pass<br>Through), HD (Half Door) |  |  |
| FINISH (INTERIOR AND EXTERIOR<br>EXCLUDING REAR AND UNDER) | S (Stainless Steel)                                            |  |  |
| SHELVES/DOOR (ADJUSTABLE<br>Strips and Clips)              | 4                                                              |  |  |
| GAS TYPE                                                   |                                                                |  |  |
| REFRIGERANT                                                | R134a                                                          |  |  |