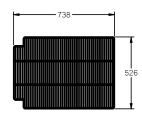

SHELF DETAIL (SUITS STRIPPING)

| SPECFICATIONS                                              |                                                                |  |  |
|------------------------------------------------------------|----------------------------------------------------------------|--|--|
| CAPACITY LITRES                                            | 1270                                                           |  |  |
| TEMPERATURE                                                | 1°C / 4°C                                                      |  |  |
| DIMENSIONS - W X D X H (ON 120<br>Mm H Castors) Mm         | 1655 W x 707 D x 1950 H                                        |  |  |
| WEIGHT UNPACKED (KG)                                       | 220                                                            |  |  |
| STANDARD INCLUSIONS ***                                    |                                                                |  |  |
| DOOR TYPE                                                  | S (Solid Door), Optional: PT (Pass<br>Through), HD (Half Door) |  |  |
| FINISH (INTERIOR AND EXTERIOR<br>EXCLUDING REAR AND UNDER) | S (Stainless Steel)                                            |  |  |
| SHELVES/DOOR (ADJUSTABLE<br>Strips and Clips)              | 4                                                              |  |  |
| GAS TYPE                                                   |                                                                |  |  |
| REFRIGERANT                                                | R134a                                                          |  |  |