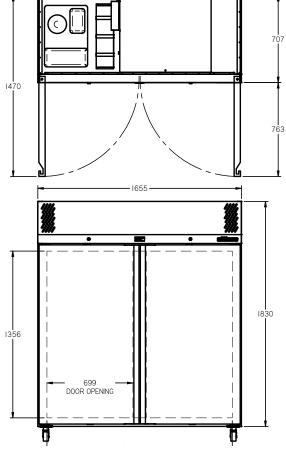

SHELF DETAIL (SUITS STRIPPING)

| SPECFICATIONS                                              |                                                                |  |  |
|------------------------------------------------------------|----------------------------------------------------------------|--|--|
| CAPACITY LITRES                                            | 1270                                                           |  |  |
| TEMPERATURE                                                | 1°C / 4°C                                                      |  |  |
| DIMENSIONS - W X D X H (ON 120<br>Mm H Castors) Mm         | 1655 W x 707 D x 1950 H                                        |  |  |
| WEIGHT UNPACKED (KG)                                       | 220                                                            |  |  |
| STANDARD INCLUSIONS ***                                    |                                                                |  |  |
| DOOR TYPE                                                  | S (Solid Door), Optional: PT (Pass<br>Through), HD (Half Door) |  |  |
| FINISH (INTERIOR AND EXTERIOR<br>EXCLUDING REAR AND UNDER) | S (Stainless Steel)                                            |  |  |
| SHELVES/DOOR (ADJUSTABLE<br>Strips and Clips)              | 4                                                              |  |  |
| GAS TYPE                                                   |                                                                |  |  |
| REFRIGERANT                                                | R134a                                                          |  |  |