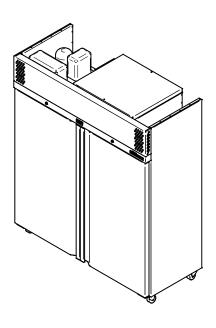

## HS2SS

| CATEGORY | FOODSERVICE UPRIGHTS |
|----------|----------------------|
| RANGE    | Sapphire             |
| UNIT     | REFRIGERATOR         |
| TYPE     | SELF CONTAINED       |
| DOORS    | 2                    |
|          |                      |