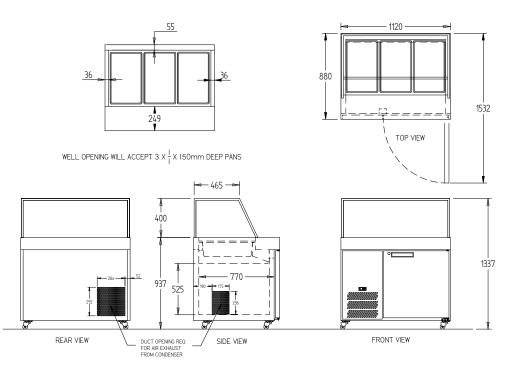

## HSP3

CATEGORY PREPARATION COUNTERS

RANGE Banksia

JNIT REFRIGERATOR

TYPE SELF CONTAINED

DOORS 1

| SPECIFICATION                                                                               | NS                |                                               |
|---------------------------------------------------------------------------------------------|-------------------|-----------------------------------------------|
| CAPACITY LITRES                                                                             |                   | 250                                           |
| TEMPERATURE                                                                                 |                   | 1°C / 4°C                                     |
| GN PANS (INCLUDED)                                                                          |                   | 3 x 1/1 (150 mm deep)                         |
| DIMENSIONS - W X D X H (ON CASTORS) MM                                                      |                   | 1120 W x 880 D x 872 H                        |
| WEIGHT UNPACKED (KG)                                                                        |                   | 160                                           |
| STANDARD INCLUSIONS ***                                                                     |                   |                                               |
| DOOR TYPE                                                                                   |                   | Standard: SD (Solid Door)                     |
| FINISH (INTERIOR & EXTERIOR EXCLUDING UNDER.<br>STAINLESS STEEL INTERNAL FLOOR & PREP AREA) |                   | CB (White), CBB (Black), SS (Stainless Steel) |
| SHELVES/DOOR                                                                                |                   | 1                                             |
| ELECTRICAL                                                                                  |                   |                                               |
| POWER SUPPLY                                                                                |                   | 10 amp                                        |
| POWER CABLE LENGTH (METRES)                                                                 |                   | 2                                             |
| RUNNING AMPS                                                                                |                   | 4.2                                           |
| GAS TYPE                                                                                    |                   |                                               |
| REFRIGERANT                                                                                 | SELF CONTAINED    | R134a                                         |
|                                                                                             | REMOTE (OPTIONAL) | R404a                                         |
| REFRIGERATIO                                                                                | ON WATTAGES FOR C | PTIONAL REMOTE UNITS                          |
| REMOTE WATTAGES                                                                             |                   | 750 @ -10°C SST                               |
|                                                                                             |                   |                                               |