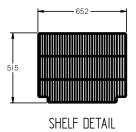

SELF CONTAINED

DOORS

2

| SPECFICATIONS                                           |                                           |
|---------------------------------------------------------|-------------------------------------------|
| CAPACITY LITRES                                         | 1100                                      |
| TEMPERATURE                                             | -18°C / -22°C                             |
| DIMENSIONS - W X D X H (ON 120<br>MM H CASTORS) MM      | 1470 W x 720 D x 2040 H                   |
| WEIGHT UNPACKED (KG)                                    | 250                                       |
| STANDARD INCLUSIONS ***                                 |                                           |
| DOOR TYPE                                               | G (Glass Door)                            |
| FINISH (INTERIOR AND EXTERIOR EXCLUDING REAR AND UNDER) | W (White), B (Black), S (Stainless Steel) |
| SHELVES/DOOR (ADJUSTABLE STRIPS AND CLIPS)              | 4                                         |
| GAS TYPE                                                |                                           |
| REFRIGERANT                                             | R404a                                     |