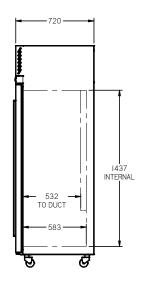

SELF CONTAINED

DOORS

2

| SPECFICATIONS                                           |                                           |
|---------------------------------------------------------|-------------------------------------------|
| CAPACITY LITRES                                         | 1100                                      |
| TEMPERATURE                                             | -18°C / -22°C                             |
| DIMENSIONS - W X D X H (ON 120<br>MM H CASTORS) MM      | 1470 W x 720 D x 2040 H                   |
| WEIGHT UNPACKED (KG)                                    | 250                                       |
| STANDARD INCLUSIONS ***                                 |                                           |
| DOOR TYPE                                               | G (Glass Door)                            |
| FINISH (INTERIOR AND EXTERIOR EXCLUDING REAR AND UNDER) | W (White), B (Black), S (Stainless Steel) |
| SHELVES/DOOR (ADJUSTABLE STRIPS AND CLIPS)              | 4                                         |
| GAS TYPE                                                |                                           |
| REFRIGERANT                                             | R404a                                     |