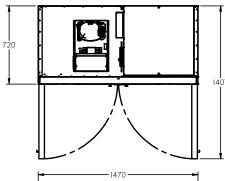

SELF CONTAINED

DOORS

2

| SPECFICATIONS                                           |                                           |
|---------------------------------------------------------|-------------------------------------------|
| CAPACITY LITRES                                         | 1100                                      |
| TEMPERATURE                                             | -18°C / -22°C                             |
| DIMENSIONS - W X D X H (ON 120<br>MM H CASTORS) MM      | 1470 W x 720 D x 2040 H                   |
| WEIGHT UNPACKED (KG)                                    | 250                                       |
| STANDARD INCLUSIONS ***                                 |                                           |
| DOOR TYPE                                               | G (Glass Door)                            |
| FINISH (INTERIOR AND EXTERIOR EXCLUDING REAR AND UNDER) | W (White), B (Black), S (Stainless Steel) |
| SHELVES/DOOR (ADJUSTABLE STRIPS AND CLIPS)              | 4                                         |
| GAS TYPE                                                |                                           |
| REFRIGERANT                                             | R404a                                     |