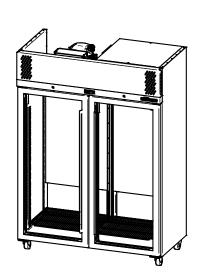

SELF CONTAINED

DOORS

2

| SPECFICATIONS                                           |                                           |
|---------------------------------------------------------|-------------------------------------------|
| CAPACITY LITRES                                         | 1100                                      |
| TEMPERATURE                                             | -18°C / -22°C                             |
| DIMENSIONS - W X D X H (ON 120<br>MM H CASTORS) MM      | 1470 W x 720 D x 2040 H                   |
| WEIGHT UNPACKED (KG)                                    | 250                                       |
| STANDARD INCLUSIONS ***                                 |                                           |
| DOOR TYPE                                               | G (Glass Door)                            |
| FINISH (INTERIOR AND EXTERIOR EXCLUDING REAR AND UNDER) | W (White), B (Black), S (Stainless Steel) |
| SHELVES/DOOR (ADJUSTABLE STRIPS AND CLIPS)              | 4                                         |
| GAS TYPE                                                |                                           |
| REFRIGERANT                                             | R404a                                     |