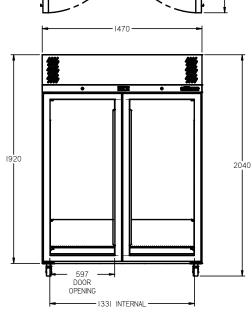

SELF CONTAINED

DOORS

2

| SPECFICATIONS                                           |                                           |
|---------------------------------------------------------|-------------------------------------------|
| CAPACITY LITRES                                         | 1100                                      |
| TEMPERATURE                                             | -18°C / -22°C                             |
| DIMENSIONS - W X D X H (ON 120<br>MM H CASTORS) MM      | 1470 W x 720 D x 2040 H                   |
| WEIGHT UNPACKED (KG)                                    | 250                                       |
| STANDARD INCLUSIONS ***                                 |                                           |
| DOOR TYPE                                               | G (Glass Door)                            |
| FINISH (INTERIOR AND EXTERIOR EXCLUDING REAR AND UNDER) | W (White), B (Black), S (Stainless Steel) |
| SHELVES/DOOR (ADJUSTABLE STRIPS AND CLIPS)              | 4                                         |
| GAS TYPE                                                |                                           |
| REFRIGERANT                                             | R404a                                     |