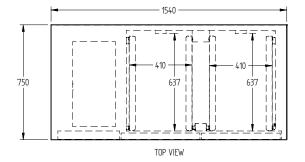

## LOB2UFB

CATEGORY BAKERY

RANGE Opal Bakery

UNIT FREEZER

TYPE SELF CONTAINED

DOORS 2

| SPECFICATIONS                                                                         |                           |
|---------------------------------------------------------------------------------------|---------------------------|
| CAPACITY LITRES                                                                       | 380                       |
| TEMPERATURE - 43°C AMBIENT ENVIRONMENT                                                | -13°C / -21°C             |
| FRONT BREATHING                                                                       | YES                       |
| DIMENSIONS - W X D X H (ON CASTORS) MM                                                | 1540 W x 750 D x 845 H    |
| WEIGHT UNPACKED (KG)                                                                  | 150                       |
| STANDARD INCLUSIONS ***                                                               |                           |
| DOOR TYPE                                                                             | Standard: SD (Solid Door) |
| FINISH (INTERIOR AND EXTERIOR EXCLUDING REAR AND UNDER)                               | SS (Stainless Steel)      |
| TRAY SLIDES PER DOOR (NO TRAYS OR SHELVES SUPPLIED)(ACCOMODATES 600 MM X 400MM TRAYS) | 5                         |
| ELECTRICAL                                                                            |                           |
| POWER SUPPLY                                                                          | 10 amp                    |
| POWER CABLE LENGTH (METRES)                                                           | 2                         |
| RUNNING AMPS                                                                          | 4.5                       |
| GAS TYPE                                                                              |                           |
| REFRIGERANT                                                                           | R404a                     |