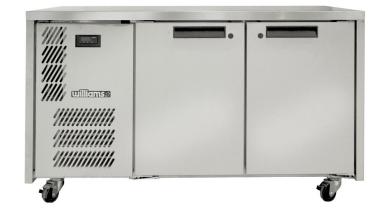

## LOB2UFB

CATEGORY BAKERY

RANGE Opal Bakery

UNIT FREEZER

TYPE SELF CONTAINED

DOORS 2

| SPECFICATIONS                                                                         |                           |
|---------------------------------------------------------------------------------------|---------------------------|
| CAPACITY LITRES                                                                       | 380                       |
| TEMPERATURE - 43°C AMBIENT ENVIRONMENT                                                | -13°C / -21°C             |
| FRONT BREATHING                                                                       | YES                       |
| DIMENSIONS - W X D X H (ON CASTORS) MM                                                | 1540 W x 750 D x 845 H    |
| WEIGHT UNPACKED (KG)                                                                  | 150                       |
| STANDARD INCLUSIONS ***                                                               |                           |
| DOOR TYPE                                                                             | Standard: SD (Solid Door) |
| FINISH (INTERIOR AND EXTERIOR EXCLUDING REAR AND UNDER)                               | SS (Stainless Steel)      |
| TRAY SLIDES PER DOOR (NO TRAYS OR SHELVES SUPPLIED)(ACCOMODATES 600 MM X 400MM TRAYS) | 5                         |
| ELECTRICAL                                                                            |                           |
| POWER SUPPLY                                                                          | 10 amp                    |
| POWER CABLE LENGTH (METRES)                                                           | 2                         |
| RUNNING AMPS                                                                          | 4.5                       |
| GAS TYPE                                                                              |                           |
| REFRIGERANT                                                                           | R404a                     |