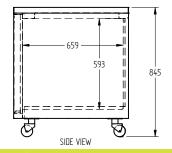

## LOB2UFB

CATEGORY BAKERY

RANGE Opal Bakery

UNIT FREEZER

TYPE SELF CONTAINED

DOORS 2

| SPECFICATIONS                                                                         |                           |
|---------------------------------------------------------------------------------------|---------------------------|
| CAPACITY LITRES                                                                       | 380                       |
| TEMPERATURE - 43°C AMBIENT ENVIRONMENT                                                | -13°C / -21°C             |
| FRONT BREATHING                                                                       | YES                       |
| DIMENSIONS - W X D X H (ON CASTORS) MM                                                | 1540 W x 750 D x 845 H    |
| WEIGHT UNPACKED (KG)                                                                  | 150                       |
| STANDARD INCLUSIONS ***                                                               |                           |
| DOOR TYPE                                                                             | Standard: SD (Solid Door) |
| FINISH (INTERIOR AND EXTERIOR EXCLUDING REAR AND UNDER)                               | SS (Stainless Steel)      |
| TRAY SLIDES PER DOOR (NO TRAYS OR SHELVES SUPPLIED)(ACCOMODATES 600 MM X 400MM TRAYS) | 5                         |
| ELECTRICAL                                                                            |                           |
| POWER SUPPLY                                                                          | 10 amp                    |
| POWER CABLE LENGTH (METRES)                                                           | 2                         |
| RUNNING AMPS                                                                          | 4.5                       |
| GAS TYPE                                                                              |                           |
| REFRIGERANT                                                                           | R404a                     |