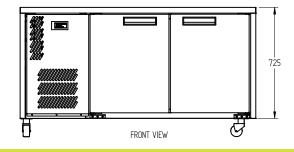

## LOB2UFB

CATEGORY BAKERY

RANGE Opal Bakery

UNIT FREEZER

TYPE SELF CONTAINED

DOORS 2

| SPECFICATIONS                                                                         |                           |
|---------------------------------------------------------------------------------------|---------------------------|
| CAPACITY LITRES                                                                       | 380                       |
| TEMPERATURE - 43°C AMBIENT ENVIRONMENT                                                | -13°C / -21°C             |
| FRONT BREATHING                                                                       | YES                       |
| DIMENSIONS - W X D X H (ON CASTORS) MM                                                | 1540 W x 750 D x 845 H    |
| WEIGHT UNPACKED (KG)                                                                  | 150                       |
| STANDARD INCLUSIONS ***                                                               |                           |
| DOOR TYPE                                                                             | Standard: SD (Solid Door) |
| FINISH (INTERIOR AND EXTERIOR EXCLUDING REAR AND UNDER)                               | SS (Stainless Steel)      |
| TRAY SLIDES PER DOOR (NO TRAYS OR SHELVES SUPPLIED)(ACCOMODATES 600 MM X 400MM TRAYS) | 5                         |
| ELECTRICAL                                                                            |                           |
| POWER SUPPLY                                                                          | 10 amp                    |
| POWER CABLE LENGTH (METRES)                                                           | 2                         |
| RUNNING AMPS                                                                          | 4.5                       |
| GAS TYPE                                                                              |                           |
| REFRIGERANT                                                                           | R404a                     |