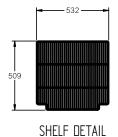

SELF CONTAINED

DOORS

3

| SPECFICATIONS                                           |                                              |
|---------------------------------------------------------|----------------------------------------------|
| CAPACITY LITRES                                         | 1510                                         |
| TEMPERATURE                                             | -18°C / -22°C                                |
| DIMENSIONS - W X D X H (ON 120 MM H CASTORS) MM         | 1825 W x 720 D x 2040 H                      |
| WEIGHT UNPACKED (KG)                                    | 290                                          |
| STANDARD INCLUSIONS ***                                 |                                              |
| DOOR TYPE                                               | S (Solid Door)                               |
| FINISH (INTERIOR AND EXTERIOR EXCLUDING REAR AND UNDER) | W (White), B (Black), S (Stainless<br>Steel) |
| SHELVES/DOOR (ADJUSTABLE STRIPS AND CLIPS)              | 4                                            |
| GAS TYPE                                                |                                              |
| REFRIGERANT                                             | R404a                                        |
|                                                         |                                              |