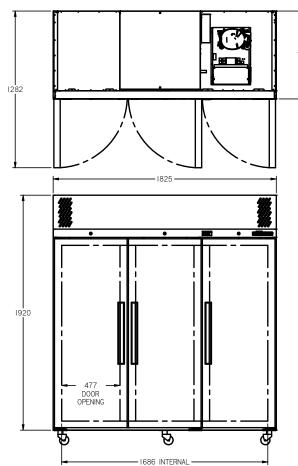

## LP3S

CATEGORY

GENERAL UPRIGHTS

**RANGE** 

**Pearl** 

HMIT

FRFF7FR

TYPE

SELF CONTAINED

DOORS

3

| SPECFICATIONS                                           |                                              |
|---------------------------------------------------------|----------------------------------------------|
| CAPACITY LITRES                                         | 1510                                         |
| TEMPERATURE                                             | -18°C / -22°C                                |
| DIMENSIONS - W X D X H (ON 120 MM H CASTORS) MM         | 1825 W x 720 D x 2040 H                      |
| WEIGHT UNPACKED (KG)                                    | 290                                          |
| STANDARD INCLUSIONS ***                                 |                                              |
| DOOR TYPE                                               | S (Solid Door)                               |
| FINISH (INTERIOR AND EXTERIOR EXCLUDING REAR AND UNDER) | W (White), B (Black), S (Stainless<br>Steel) |
| SHELVES/DOOR (ADJUSTABLE STRIPS AND CLIPS)              | 4                                            |
| GAS TYPE                                                |                                              |
| REFRIGERANT                                             | R404a                                        |
|                                                         |                                              |