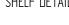

## LP3S

CATEGORY

GENERAL UPRIGHTS

**RANGE** 

**Pearl** 

HMIT

FRFF7FR

TYPE

SELF CONTAINED

DOORS

3

| SPECFICATIONS                                           |                                              |
|---------------------------------------------------------|----------------------------------------------|
| CAPACITY LITRES                                         | 1510                                         |
| TEMPERATURE                                             | -18°C / -22°C                                |
| DIMENSIONS - W X D X H (ON 120 MM H CASTORS) MM         | 1825 W x 720 D x 2040 H                      |
| WEIGHT UNPACKED (KG)                                    | 290                                          |
| STANDARD INCLUSIONS ***                                 |                                              |
| DOOR TYPE                                               | S (Solid Door)                               |
| FINISH (INTERIOR AND EXTERIOR EXCLUDING REAR AND UNDER) | W (White), B (Black), S (Stainless<br>Steel) |
| SHELVES/DOOR (ADJUSTABLE STRIPS AND CLIPS)              | 4                                            |
| GAS TYPE                                                |                                              |
| REFRIGERANT                                             | R404a                                        |
|                                                         |                                              |