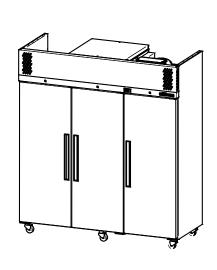

SELF CONTAINED

DOORS

3

| SPECFICATIONS                                           |                                              |
|---------------------------------------------------------|----------------------------------------------|
| CAPACITY LITRES                                         | 1510                                         |
| TEMPERATURE                                             | -18°C / -22°C                                |
| DIMENSIONS - W X D X H (ON 120 MM H CASTORS) MM         | 1825 W x 720 D x 2040 H                      |
| WEIGHT UNPACKED (KG)                                    | 290                                          |
| STANDARD INCLUSIONS ***                                 |                                              |
| DOOR TYPE                                               | S (Solid Door)                               |
| FINISH (INTERIOR AND EXTERIOR EXCLUDING REAR AND UNDER) | W (White), B (Black), S (Stainless<br>Steel) |
| SHELVES/DOOR (ADJUSTABLE STRIPS AND CLIPS)              | 4                                            |
| GAS TYPE                                                |                                              |
| REFRIGERANT                                             | R404a                                        |
|                                                         |                                              |