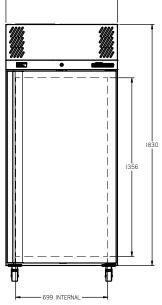

## LS1SS

CATEGORY FOODSERVICE UPRIGHTS

RANGE Sapphire

JNIT FREEZER

TYPE SELF CONTAINED

DOORS 1

| SPECFICATIONS                                           |                                                      |
|---------------------------------------------------------|------------------------------------------------------|
| CAPACITY LITRES                                         | 610                                                  |
| TEMPERATURE                                             | -18°C / -22°C                                        |
| DIMENSIONS - W X D X H (ON 120<br>MM H CASTORS) MM      | 847 W x 707 D x 1950 H                               |
| WEIGHT UNPACKED (KG)                                    | 160                                                  |
| STANDARD INCLUSIONS *                                   | ***                                                  |
| DOOR TYPE                                               | Standard: S (Solid Door)<br>Optional: HD (Half Door) |
| FINISH (INTERIOR AND EXTERIOR EXCLUDING REAR AND UNDER) | S (Stainless Steel)                                  |
| SHELVES/DOOR (ADJUSTABLE<br>STRIPS AND CLIPS)           | 4                                                    |
| GAS TYPE                                                |                                                      |
| REFRIGERANT                                             | R404a                                                |