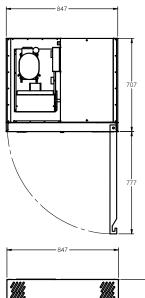

## LS1SS

CATEGORY FOODSERVICE UPRIGHTS

RANGE Sapphire

JNIT FREEZER

TYPE SELF CONTAINED

DOORS 1

| SPECFICATIONS                                           |                                                      |
|---------------------------------------------------------|------------------------------------------------------|
| CAPACITY LITRES                                         | 610                                                  |
| TEMPERATURE                                             | -18°C / -22°C                                        |
| DIMENSIONS - W X D X H (ON 120<br>MM H CASTORS) MM      | 847 W x 707 D x 1950 H                               |
| WEIGHT UNPACKED (KG)                                    | 160                                                  |
| STANDARD INCLUSIONS *                                   | ***                                                  |
| DOOR TYPE                                               | Standard: S (Solid Door)<br>Optional: HD (Half Door) |
| FINISH (INTERIOR AND EXTERIOR EXCLUDING REAR AND UNDER) | S (Stainless Steel)                                  |
| SHELVES/DOOR (ADJUSTABLE<br>STRIPS AND CLIPS)           | 4                                                    |
| GAS TYPE                                                |                                                      |
| REFRIGERANT                                             | R404a                                                |