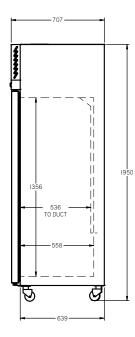

## LS1SS

CATEGORY FOODSERVICE UPRIGHTS

RANGE Sapphire

JNIT FREEZER

TYPE SELF CONTAINED

DOORS 1

| SPECFICATIONS                                           |                                                      |
|---------------------------------------------------------|------------------------------------------------------|
| CAPACITY LITRES                                         | 610                                                  |
| TEMPERATURE                                             | -18°C / -22°C                                        |
| DIMENSIONS - W X D X H (ON 120<br>MM H CASTORS) MM      | 847 W x 707 D x 1950 H                               |
| WEIGHT UNPACKED (KG)                                    | 160                                                  |
| STANDARD INCLUSIONS *                                   | ***                                                  |
| DOOR TYPE                                               | Standard: S (Solid Door)<br>Optional: HD (Half Door) |
| FINISH (INTERIOR AND EXTERIOR EXCLUDING REAR AND UNDER) | S (Stainless Steel)                                  |
| SHELVES/DOOR (ADJUSTABLE<br>STRIPS AND CLIPS)           | 4                                                    |
| GAS TYPE                                                |                                                      |
| REFRIGERANT                                             | R404a                                                |