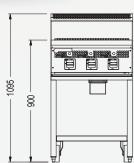

# AUSTRALIA'S BUSIEST KITCHENS RELY ON COOKON.



#### **COOKON BG-600 SERIES**

HEAVY DUTY 600 CHAR GRILL

The BG-600 series is a gas fired heavy duty freestanding char grill. This unit is perfect for char grilling all types of product and combined with a smooth griddle is perfect for all menu types where you may need a char grill/griddle combination. The units' design allows for different cooking options to be incorporated on the top which gives you the option between:

- All char grill
- Combination of char grill and griddle

#### **AVAILABLE MODELS**

- BG-600 All char grill
- BG-600-3G 300mm char grill and 300mm griddle
- \*Counter top model available on request







## STANDARD FEATURES

- Heavy duty stainless steel stand
- Stainless steel fixed midshelf
- All stainless steel insulated external panels
- Cast iron char grates
- Heavy duty cast burners
- Heavy duty radiant burner covers
- Flame failure safety devices
- Removable grease drawer
- Rear castors
- Adjustable front feet

## **SPECIFICATIONS**

#### GAS TYPE

Natural or LPG (Specify when ordering)

#### GAS CONNECTION

34" (BSP) female. All units supplied with regulators

#### **GAS RATINGS**

- BG-600 @ 63MJ/hr
- BG-600-3G @ 58MJ/hr

GLOBAL MARK APPROVAL NO GA-102405-003

## DIMENSIONS (MM)

Appliance: 600 x 752 x 1096

### GRIDDLE SURFACE COOKING AREA (MM)

300 Griddle: 310 x 521

## GRIDDLE THICKNESS (MM)

10

Specifications are subject to change without notice.