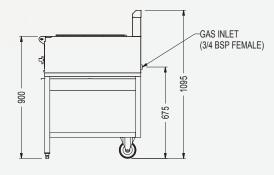

#### GAS CONNECTION

34" (BSP) female. All units supplied with regulators

## DIMENSIONS (MM)

Appliance: 600 x 752 x 1096