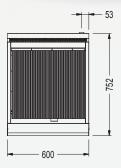

# AUSTRALIA'S BUSIEST KITCHENS RELY ON COOKON.



#### **COOKON BG-600 SERIES**

HEAVY DUTY 600 CHAR GRILL

The BG-600 series is a gas fired heavy duty freestanding char grill. This unit is perfect for char grilling all types of product and combined with a smooth griddle is perfect for all menu types where you may need a char grill/griddle combination. The units' design allows for different cooking options to be incorporated on the top which gives you the option between:

- All char grill
- Combination of char grill and griddle

#### **AVAILABLE MODELS**

- BG-600 All char grill
- BG-600-3G 300mm char grill and 300mm griddle
- \*Counter top model available on request







## STANDARD FEATURES

- Heavy duty stainless steel stand
- Stainless steel fixed midshelf
- All stainless steel insulated external panels
- Cast iron char grates
- Heavy duty cast burners
- Heavy duty radiant burner covers
- Flame failure safety devices
- Removable grease drawer
- Rear castors
- Adjustable front feet

## **SPECIFICATIONS**

#### GAS TYPE

Natural or LPG (Specify when ordering)

#### GAS CONNECTION

34" (BSP) female. All units supplied with regulators

#### **GAS RATINGS**

- BG-600 @ 63MJ/hr
- BG-600-3G @ 58MJ/hr

GLOBAL MARK APPROVAL NO GA-102405-003

## DIMENSIONS (MM)

Appliance: 600 x 752 x 1096

### GRIDDLE SURFACE COOKING AREA (MM)

300 Griddle: 310 x 521

## GRIDDLE THICKNESS (MM)

10

Specifications are subject to change without notice.