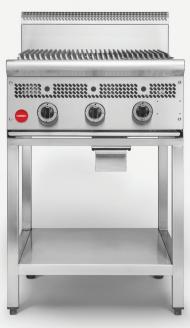

#### **COOKON BG-600 SERIES**

HEAVY DUTY 600 CHAR GRILL

The BG-600 series is a gas fired heavy duty freestanding char grill. This unit is perfect for char grilling all types of product and combined with a smooth griddle is perfect for all menu types where you may need a char grill/griddle combination. The units' design allows for different cooking options to be incorporated on the top which gives you the option between:

#### **AVAILABLE MODELS**

- BG-600 All char grill
- BG-600-3G 300mm char grill and 300mm griddle
- \*Counter top model available on request

## STANDARD FEATURES

- Heavy duty stainless steel stand
- Stainless steel fixed midshelf
- All stainless steel insulated external panels
- Cast iron char grates
- Heavy duty cast burners
- Heavy duty radiant burner covers
- Flame failure safety devices
- Removable grease drawer
- Rear castors
- Adjustable front feet