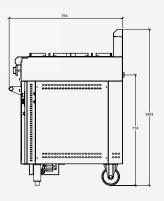

# POWER SUPPLY: 10A 240V

GLOBAL MARK APPROVAL NO GA-102405-001

DIMENSIONS (MM)

Appliance: 1250 x 795 x 1096 Oven Cavity: 970 x 545 x 420