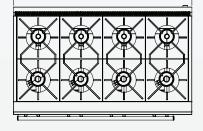

- All open burners
- All griddle
- Flame failure to open burners
- Combination of open

burners and griddle

# AVAILABLE MODELS

- GR8C 8 open burners
- GR8C-3G 6 open burners and 300mm griddle
- GR8C-6G 4 open burners and 600mm griddle
- GR8C-9G 2 open burners and 900mm griddle
- GR8C-G 2 x 600mm griddles
- GR8C-FF 8 open burners with flame failure