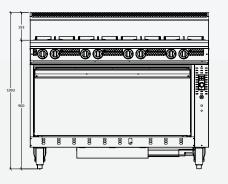

# POWER SUPPLY: 10A 240V

GLOBAL MARK APPROVAL NO GA-102405-001

DIMENSIONS (MM)

Appliance: 1250 x 795 x 1096 Oven Cavity: 970 x 545 x 420