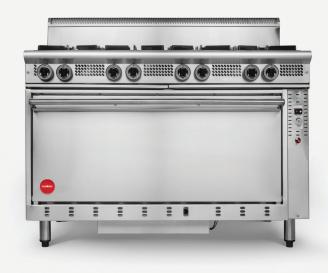

## COOKON GR8C SERIES HEAVY DUTY GAS CONVECTION OVEN RANGE

The GR-8C series is a gas fired heavy duty convection gas oven range. The units' design allows for different cooking options to be incorporated on the top which gives you the option between:

# AVAILABLE MODELS

- GR8C 8 open burners
- GR8C-3G 6 open burners and 300mm griddle
- GR8C-6G 4 open burners and 600mm griddle
- GR8C-9G 2 open burners and 900mm griddle
- GR8C-G 2 x 600mm griddles
- GR8C-FF 8 open burners with flame failure

### **STANDARD FEATURES**

- All stainless steel external panels
- Heavy duty cast burners
- Heavy duty cast trivets
- Rear castors
- Adjustable front feet
- Heavy duty cantilever drop down door
- Chrome oven shelves and side racks
- Large sized oven cavity
- Auto oven fan cut off