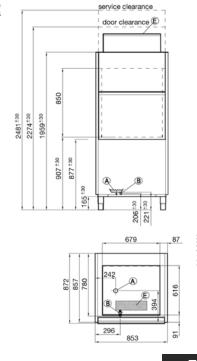

### TECHNICAL DATA

Height

| Height                                                                                                                                                                          |                                                                              |
|---------------------------------------------------------------------------------------------------------------------------------------------------------------------------------|------------------------------------------------------------------------------|
| Cabinet inc. legs<br>With hood extended<br>Service Height<br>Usable Wash                                                                                                        | 2187-2217 mm<br>2274-2304 mm<br>2480-2570 mm<br>820 mm                       |
| Width                                                                                                                                                                           |                                                                              |
| Cabinet                                                                                                                                                                         | 853 mm                                                                       |
| Depth                                                                                                                                                                           |                                                                              |
| Cabinet<br>With door open                                                                                                                                                       | 857 mm<br>1400 mm                                                            |
| Capacities                                                                                                                                                                      |                                                                              |
| Loads/Hour<br>Water per Cycle<br>Wash Pump<br>Rinse Pump<br>Wash Tank Litres<br>Rinse Litres<br>Element (wash)<br>Element (rinse)<br>Detergent Injection<br>Rinse Aid Injection | up to 30*<br>4L<br>2700W<br>200W<br>68<br>12<br>8000W<br>8000W<br>yes<br>yes |
| Temperatures                                                                                                                                                                    |                                                                              |
| Wash Degrees C<br>Rinse Degrees C<br>Plumbing                                                                                                                                   | 60 °C<br>82 °C                                                               |
| Drain<br>Water                                                                                                                                                                  | Gravity<br>¾" BSP (cold)                                                     |
| Electrical                                                                                                                                                                      |                                                                              |
| Volts/Hz/Phase<br>Amps                                                                                                                                                          | 400V/50Hz/3+N<br>25Amps/Ph                                                   |