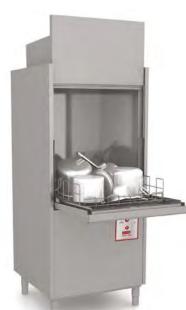

## MADISON IM85 R

code: 25-300R

#### With Steam Condenser

The IM85 R commercial utensil/potwasher with heat recovery is designed to be ergonomically pleasing yet able to take care of the larger items found inside a kitchen. With a 850mm opening, it is ready to take on anything you are willing to throw at it.

#### **FEATURES**

- Warranty 1 year parts and labour, 3 years on the control board & cabinet (see p.28 for conditions & extended warranty offer)
- Energy Saving mode
- Automatic Detergent & Rinse Aid
- Self-Diagnostic system
- 2, 4, 6 & 12 minute wash cycle options
- Low water consumption 4L per rack
- Quick ready function
- Double skinned door