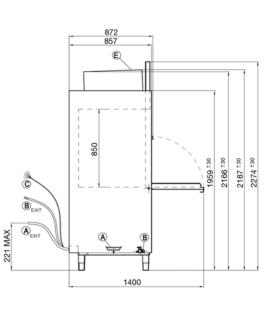

### TECHNICAL DATA

Height

| Height                                                                                                                                                                          |                                                                              |
|---------------------------------------------------------------------------------------------------------------------------------------------------------------------------------|------------------------------------------------------------------------------|
| Cabinet inc. legs<br>With hood extended<br>Service Height<br>Usable Wash                                                                                                        | 2187-2217 mm<br>2274-2304 mm<br>2480-2570 mm<br>820 mm                       |
| Width                                                                                                                                                                           |                                                                              |
| Cabinet                                                                                                                                                                         | 853 mm                                                                       |
| Depth                                                                                                                                                                           |                                                                              |
| Cabinet<br>With door open                                                                                                                                                       | 857 mm<br>1400 mm                                                            |
| Capacities                                                                                                                                                                      |                                                                              |
| Loads/Hour<br>Water per Cycle<br>Wash Pump<br>Rinse Pump<br>Wash Tank Litres<br>Rinse Litres<br>Element (wash)<br>Element (rinse)<br>Detergent Injection<br>Rinse Aid Injection | up to 30*<br>4L<br>2700W<br>200W<br>68<br>12<br>8000W<br>8000W<br>yes<br>yes |
| Temperatures                                                                                                                                                                    |                                                                              |
| Wash Degrees C<br>Rinse Degrees C<br>Plumbing                                                                                                                                   | 60 °C<br>82 °C                                                               |
| Drain<br>Water                                                                                                                                                                  | Gravity<br>¾" BSP (cold)                                                     |
| Electrical                                                                                                                                                                      |                                                                              |
| Volts/Hz/Phase<br>Amps                                                                                                                                                          | 400V/50Hz/3+N<br>25Amps/Ph                                                   |