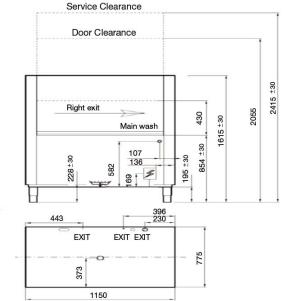

### TECHNICAL DATA

| Height                                                                                                                                                                               |                                                                                   |
|--------------------------------------------------------------------------------------------------------------------------------------------------------------------------------------|-----------------------------------------------------------------------------------|
| Cabinet<br>Cabinet inc. legs<br>With door extended<br>Usable Wash                                                                                                                    | 1420 mm<br>1585-1645 mm<br>2055-2115 mm<br>430 mm                                 |
| Width                                                                                                                                                                                |                                                                                   |
| Cabinet                                                                                                                                                                              | 1150 mm                                                                           |
| Depth                                                                                                                                                                                |                                                                                   |
| Cabinet                                                                                                                                                                              | 775 mm                                                                            |
| Capacities                                                                                                                                                                           |                                                                                   |
| Loads/Hour<br>Water per cycle<br>Wash Pump<br>Rinse Pump<br>Wash Tank Litres<br>Rinse Tank Litres<br>Element (wash)<br>Element (rinse)<br>Detergent Injection<br>Rinse Aid Injection | up to 120*<br>160L/hr<br>1500W<br>200W<br>70<br>17<br>10500W<br>9500W<br>no<br>no |
| Temperatures                                                                                                                                                                         |                                                                                   |
| Wash Degrees C<br>Rinse Degrees C                                                                                                                                                    | 60 °C<br>82 °C                                                                    |
| Plumbing                                                                                                                                                                             |                                                                                   |
| Drain<br>Water                                                                                                                                                                       | Gravity<br>¾" BSP (hot)                                                           |
| Electrical                                                                                                                                                                           |                                                                                   |
| Volts/Hz/Phase<br>Amps                                                                                                                                                               | 400V/50Hz/3+N<br>40Amps/Ph                                                        |