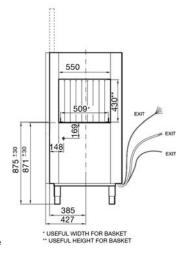

### TECHNICAL DATA

| Height                                                                                                                                                                               |                                                                                   |
|--------------------------------------------------------------------------------------------------------------------------------------------------------------------------------------|-----------------------------------------------------------------------------------|
| Cabinet<br>Cabinet inc. legs<br>With door extended<br>Usable Wash                                                                                                                    | 1420 mm<br>1585-1645 mm<br>2055-2115 mm<br>430 mm                                 |
| Width                                                                                                                                                                                |                                                                                   |
| Cabinet                                                                                                                                                                              | 1150 mm                                                                           |
| Depth                                                                                                                                                                                |                                                                                   |
| Cabinet                                                                                                                                                                              | 775 mm                                                                            |
| Capacities                                                                                                                                                                           |                                                                                   |
| Loads/Hour<br>Water per cycle<br>Wash Pump<br>Rinse Pump<br>Wash Tank Litres<br>Rinse Tank Litres<br>Element (wash)<br>Element (rinse)<br>Detergent Injection<br>Rinse Aid Injection | up to 120*<br>160L/hr<br>1500W<br>200W<br>70<br>17<br>10500W<br>9500W<br>no<br>no |
| Temperatures                                                                                                                                                                         |                                                                                   |
| Wash Degrees C<br>Rinse Degrees C                                                                                                                                                    | 60 °C<br>82 °C                                                                    |
| Plumbing                                                                                                                                                                             |                                                                                   |
| Drain<br>Water                                                                                                                                                                       | Gravity<br>¾" BSP (hot)                                                           |
| Electrical                                                                                                                                                                           |                                                                                   |
| Volts/Hz/Phase<br>Amps                                                                                                                                                               | 400V/50Hz/3+N<br>40Amps/Ph                                                        |