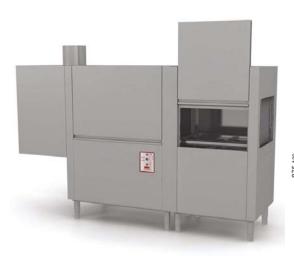

# **MADISON IR200**

code: 26-200

#### Note: Left or Right Exit Available Shown with optional drying unit

The high powered IR200 rack conveyor speeds through dirty crockery with ease with the ability to complete up to 200 racks per hour! This robust machine will ensure the busiest of work places become effective and efficient, cleaning perfectly time after time.

### **FEATURES**

- Warranty 1 year parts and labour, 3 years on the control board & cabinet (see p.28 for conditions & extended warranty offer)
- Tank wash construction deep drawn
- 2 x 1500W wash pumps
- · Recirculating wash system
- 4 wash cycle options
- Double skinned door
- Left and Right hand exit available