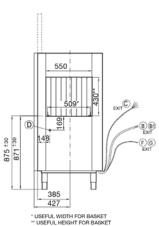

| TECHNICAL DATA                                                                                                                                            |                                                                   |
|-----------------------------------------------------------------------------------------------------------------------------------------------------------|-------------------------------------------------------------------|
| Height                                                                                                                                                    |                                                                   |
| Cabinet Cabinet inc. legs With door extended Usable Wash With dryer                                                                                       | 1420 mm<br>1585-1645 mm<br>2060-2445 mm<br>430 mm<br>1795-1855 mm |
| Width                                                                                                                                                     |                                                                   |
| Cabinet<br>With dryer                                                                                                                                     | 1971 mm<br>2568 mm                                                |
| Depth                                                                                                                                                     |                                                                   |
| Cabinet                                                                                                                                                   | 775 mm                                                            |
| Capacities                                                                                                                                                |                                                                   |
| Loads/Hour Water per Cycle Wash Pump Rinse Pump Wash Tank Litres Rinse Tank Litres Element (wash) Element (rinse) Detergent Injection Rinse Aid Injection | up to 200* 270 L/hr 1500W x 2 N/A 70 x 2 17 10500W 15500W no      |
| Temperatures                                                                                                                                              |                                                                   |
| Wash Degrees C<br>Rinse Degrees C                                                                                                                         | 60 °C<br>82 °C                                                    |
| Plumbing                                                                                                                                                  |                                                                   |
| Drain<br>Water                                                                                                                                            | Gravity<br>¾" BSP (hot)                                           |
| Electrical                                                                                                                                                |                                                                   |
| Volts/Hz/Phase<br>Amps<br>Note: 63 Amps with the dr                                                                                                       | 400V/50Hz/3+N<br>40Amps/Ph<br>yer                                 |
|                                                                                                                                                           |                                                                   |