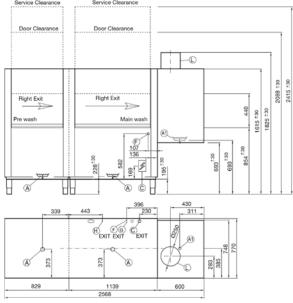

| TECHNICAL DATA                                                                                                                                            |                                                                   |
|-----------------------------------------------------------------------------------------------------------------------------------------------------------|-------------------------------------------------------------------|
| Height                                                                                                                                                    |                                                                   |
| Cabinet Cabinet inc. legs With door extended Usable Wash With dryer                                                                                       | 1420 mm<br>1585-1645 mm<br>2060-2445 mm<br>430 mm<br>1795-1855 mm |
| Width                                                                                                                                                     |                                                                   |
| Cabinet<br>With dryer                                                                                                                                     | 1971 mm<br>2568 mm                                                |
| Depth                                                                                                                                                     |                                                                   |
| Cabinet                                                                                                                                                   | 775 mm                                                            |
| Capacities                                                                                                                                                |                                                                   |
| Loads/Hour Water per Cycle Wash Pump Rinse Pump Wash Tank Litres Rinse Tank Litres Element (wash) Element (rinse) Detergent Injection Rinse Aid Injection | up to 200* 270 L/hr 1500W x 2 N/A 70 x 2 17 10500W 15500W no      |
| Temperatures                                                                                                                                              |                                                                   |
| Wash Degrees C<br>Rinse Degrees C                                                                                                                         | 60 °C<br>82 °C                                                    |
| Plumbing                                                                                                                                                  |                                                                   |
| Drain<br>Water                                                                                                                                            | Gravity<br>¾" BSP (hot)                                           |
| Electrical                                                                                                                                                |                                                                   |
| Volts/Hz/Phase<br>Amps<br>Note: 63 Amps with the dr                                                                                                       | 400V/50Hz/3+N<br>40Amps/Ph<br>yer                                 |
|                                                                                                                                                           |                                                                   |

#### Note: Left or Right Exit Available Shown with optional drying unit

The high powered IR200 rack conveyor speeds through dirty crockery with ease with the ability to complete up to 200 racks per hour! This robust machine will ensure the busiest of work places become effective and efficient, cleaning perfectly time after time.