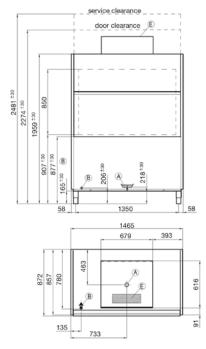

## **INCLUSIONS**

- 1 x Generic steel basket 1320mm x 700mm
- 1 x Water connection hose
- 1 x Steam condenser
- 1 x Operating manual

| TECHNICAL DATA                                                                                                                                       |                                                              |
|------------------------------------------------------------------------------------------------------------------------------------------------------|--------------------------------------------------------------|
| Height                                                                                                                                               |                                                              |
| Cabinet inc. legs<br>With hood extended<br>Service Height<br>Usable Wash                                                                             | 2187-2217 mm<br>2274-2304 mm<br>2480-2510 mm<br>820 mm       |
| Width                                                                                                                                                |                                                              |
| Cabinet                                                                                                                                              | 1465 mm                                                      |
| Depth                                                                                                                                                |                                                              |
| Cabinet<br>With door open                                                                                                                            | 857 mm<br>1400 mm                                            |
| Capacities                                                                                                                                           |                                                              |
| Loads/Hour Water per Cycle Wash Pump Rinse Pump Wash Tank Litres Rinse Litres Element (wash) Element (rinse) Detergent Injection Rinse Aid Injection | up to 30* 6L 2700W x 2 200W x 2 131 17 10500W 10500W yes yes |
| Temperatures                                                                                                                                         |                                                              |
| Wash Degrees C<br>Rinse Degrees C                                                                                                                    | 60 °C<br>82 °C                                               |
| Plumbing                                                                                                                                             |                                                              |
| Drain<br>Water                                                                                                                                       | Gravity<br>3/4" BSP (hot)                                    |
| Electrical                                                                                                                                           |                                                              |
| Volts/Hz/Phase<br>Amps                                                                                                                               | 400V/50Hz/3+N<br>32Amps/Ph                                   |
| * Subject to incoming water temperature                                                                                                              |                                                              |