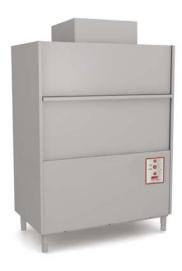

## IM1000 R

The IM1000 R commercial Utensil/potwasher with heat recovery is perfect for taking on even the biggest items in the kitchen, with its massive  $1320 \times 700$  baskets and 850mm high door opening it is guaranteed to take on the biggest jobs with ease.