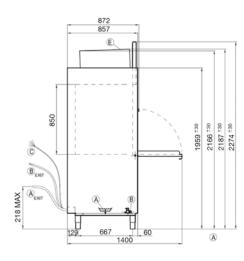

## **INCLUSIONS**

- 1 x Generic steel basket 1320mm x 700mm
- 1 x Water connection hose
- 1 x Steam condenser
- 1 x Operating manual

| TECHNICAL DATA                                                                                                                                       |                                                              |
|------------------------------------------------------------------------------------------------------------------------------------------------------|--------------------------------------------------------------|
| Height                                                                                                                                               |                                                              |
| Cabinet inc. legs<br>With hood extended<br>Service Height<br>Usable Wash                                                                             | 2187-2217 mm<br>2274-2304 mm<br>2480-2510 mm<br>820 mm       |
| Width                                                                                                                                                |                                                              |
| Cabinet                                                                                                                                              | 1465 mm                                                      |
| Depth                                                                                                                                                |                                                              |
| Cabinet<br>With door open                                                                                                                            | 857 mm<br>1400 mm                                            |
| Capacities                                                                                                                                           |                                                              |
| Loads/Hour Water per Cycle Wash Pump Rinse Pump Wash Tank Litres Rinse Litres Element (wash) Element (rinse) Detergent Injection Rinse Aid Injection | up to 30* 6L 2700W x 2 200W x 2 131 17 10500W 10500W yes yes |
| Temperatures                                                                                                                                         |                                                              |
| Wash Degrees C<br>Rinse Degrees C                                                                                                                    | 60 °C<br>82 °C                                               |
| Plumbing                                                                                                                                             |                                                              |
| Drain<br>Water                                                                                                                                       | Gravity<br>3/4" BSP (hot)                                    |
| Electrical                                                                                                                                           |                                                              |
| Volts/Hz/Phase<br>Amps                                                                                                                               | 400V/50Hz/3+N<br>32Amps/Ph                                   |
| * Subject to incoming water temperature                                                                                                              |                                                              |