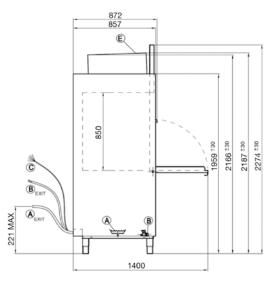

## **INCLUSIONS**

- 1 x Generic steel basket 700mm x 700mm
- 1 x Water connection hose
- 1 x Steam condenser
- 1 x Operating manual

| TECHNICAL DATA                                                                                                                                       |                                                        |
|------------------------------------------------------------------------------------------------------------------------------------------------------|--------------------------------------------------------|
| Height                                                                                                                                               |                                                        |
| Cabinet inc. legs<br>With hood extended<br>Service Height<br>Usable Wash                                                                             | 2187-2217 mm<br>2274-2304 mm<br>2480-2570 mm<br>820 mm |
| Width                                                                                                                                                |                                                        |
| Cabinet                                                                                                                                              | 853 mm                                                 |
| Depth                                                                                                                                                |                                                        |
| Cabinet<br>With door open                                                                                                                            | 857 mm<br>1400 mm                                      |
| Capacities                                                                                                                                           |                                                        |
| Loads/Hour Water per Cycle Wash Pump Rinse Pump Wash Tank Litres Rinse Litres Element (wash) Element (rinse) Detergent Injection Rinse Aid Injection | up to 30* 4L 2700W 200W 68 12 8000W 8000W yes yes      |
| Temperatures                                                                                                                                         |                                                        |
| Wash Degrees C<br>Rinse Degrees C                                                                                                                    | 60 °C<br>82 °C                                         |
| Plumbing                                                                                                                                             |                                                        |
| Drain<br>Water                                                                                                                                       | Gravity<br>¾" BSP (hot)                                |
| Electrical                                                                                                                                           |                                                        |
| Volts/Hz/Phase<br>Amps                                                                                                                               | 400V/50Hz/3+N<br>25Amps/Ph                             |
|                                                                                                                                                      |                                                        |