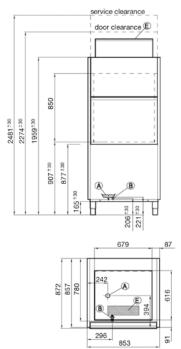

## **INCLUSIONS**

- 1 x Generic steel basket 700mm x 700mm
- 1 x Water connection hose
- 1 x Steam condenser
- 1 x Operating manual

| TECHNICAL DATA                                                                                                                                       |                                                        |
|------------------------------------------------------------------------------------------------------------------------------------------------------|--------------------------------------------------------|
| Height                                                                                                                                               |                                                        |
| Cabinet inc. legs<br>With hood extended<br>Service Height<br>Usable Wash                                                                             | 2187-2217 mm<br>2274-2304 mm<br>2480-2570 mm<br>820 mm |
| Width                                                                                                                                                |                                                        |
| Cabinet                                                                                                                                              | 853 mm                                                 |
| Depth                                                                                                                                                |                                                        |
| Cabinet<br>With door open                                                                                                                            | 857 mm<br>1400 mm                                      |
| Capacities                                                                                                                                           |                                                        |
| Loads/Hour Water per Cycle Wash Pump Rinse Pump Wash Tank Litres Rinse Litres Element (wash) Element (rinse) Detergent Injection Rinse Aid Injection | up to 30* 4L 2700W 200W 68 12 8000W 8000W yes yes      |
| Temperatures                                                                                                                                         |                                                        |
| Wash Degrees C<br>Rinse Degrees C                                                                                                                    | 60 °C<br>82 °C                                         |
| Plumbing                                                                                                                                             |                                                        |
| Drain<br>Water                                                                                                                                       | Gravity<br>¾" BSP (hot)                                |
| Electrical                                                                                                                                           |                                                        |
| Volts/Hz/Phase<br>Amps                                                                                                                               | 400V/50Hz/3+N<br>25Amps/Ph                             |
|                                                                                                                                                      |                                                        |