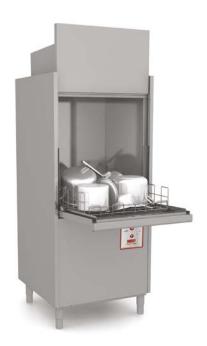

## **IM85** R

The IM85 R commercial utensil/potwasher with heat recovery is designed to be ergonomically pleasing yet able to take care of the larger items found inside a kitchen. With a 850mm opening, it is ready to take on anything you are willing to throw at it.

## **FEATURES**

- Warranty 3 years on the control board, 1 year parts and labour on the remainder of the machine
- Energy Saving mode
- Automatic Detergent & Rinse Aid
- Self-Diagnostic system
- 2, 4, 6 & 12 minute cycles
- Low water consumption 4L per rack
- Quick ready function
- Double skinned door