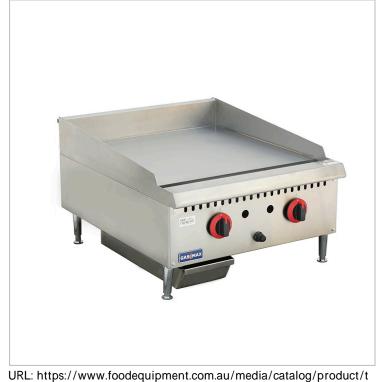

URL: https://www.foodequipment.com.au/media/catalog/product/t /w/two-burner-griddle-top-gg-24lpg.jpg Description

GG-24LPG Two burner LPG Griddle Top

- Stainless Steel Construction
- LPG
- Two Heavy Duty Burners
- Steel u-shape burner
- Flame failure system for safety
- Adjustable heavy duty legs
- Grease through channel at the front
- Stainless steel oil collector at the bottom
- Durable brass control valve
- Easy gas conversion in field
- 3⁄4" rear gas connection

## GG-24LPG Two burner LPG Griddle Top

## **Quick Overview**

- Stainless Steel Construction
- LPG
- Two Heavy Duty Burners
- Steel u-shape burner
- Flame failure system for safety
- Adjustable heavy duty legs