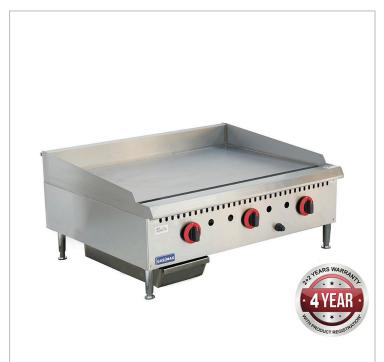

## GG-36 Three burner NG Griddle Top

## **Quick Overview**

- Stainless Steel Construction
- Natural Gas
- Three Heavy Duty Burners
- Steel u-shape burner
- · Flame failure system for safety
- · Adjustable heavy duty legs

GG-36 Three burner NG Griddle Top

- Stainless Steel Construction
- Natural Gas
- Three Heavy Duty Burners
- Steel u-shape burner
- Flame failure system for safety
- · Adjustable heavy duty legs
- Grease through channel at the front
- Stainless steel oil collector at the bottom
- Durable brass control valve
- · Easy gas conversion in field
- 3?4" rear gas connection