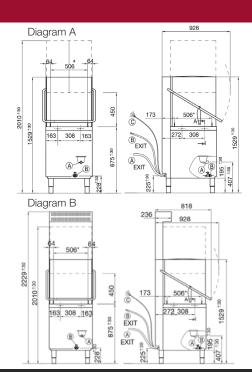

#### Note: Benches not included Optional steam condenser available (see Diagram B) Left or Right Exit available

With European technology this commercial dishwashing machine has been designed for Australian conditions to be an extremely user-friendly and functional pass-through machine. Incorporating a number of technical features such as the smooth lifting hood, large pass-through door entry of 410mm, and a quick start option so when the hood closes this industrial dishwashing machine starts and keeps performing in the busiest of environments.

#### TECHNICAL DATA

| Height                                                                                                                                                                          |                                                                               |
|---------------------------------------------------------------------------------------------------------------------------------------------------------------------------------|-------------------------------------------------------------------------------|
| Cabinet<br>Cabinet inc. legs<br>With hood extended<br>Usable Wash<br>*With steam condenser                                                                                      | 1335 mm<br>1500-1560 mm<br>1985-2045 mm<br>440 mm<br>2210-2150 mm             |
| Width                                                                                                                                                                           |                                                                               |
| Cabinet<br>Inc. handle                                                                                                                                                          | 634 mm<br>725 mm                                                              |
| Depth                                                                                                                                                                           |                                                                               |
| Cabinet<br>Inc. handle                                                                                                                                                          | 745 mm<br>818 mm                                                              |
| Capacities                                                                                                                                                                      |                                                                               |
| Loads/Hour<br>Water per Cycle<br>Wash Pump<br>Rinse Pump<br>Wash Tank Litres<br>Rinse Litres<br>Element (wash)<br>Element (rinse)<br>Detergent Injection<br>Rinse Aid Injection | up to 40*<br>2.7L<br>1100W<br>200W<br>20<br>6<br>3000W<br>9500W<br>yes<br>yes |
| Temperatures                                                                                                                                                                    |                                                                               |
| Wash Degrees C<br>Rinse Degrees C                                                                                                                                               | 60 °C<br>82 °C                                                                |
| Plumbing                                                                                                                                                                        |                                                                               |
| Drain<br>Water                                                                                                                                                                  | Gravity<br>(Drain Pump Optional)<br>3/4" BSP (hot)                            |
| Electrical                                                                                                                                                                      |                                                                               |
| Volts/Hz/Phase<br>Amps                                                                                                                                                          | 400V/50Hz/3+N<br>20Amps/Ph                                                    |