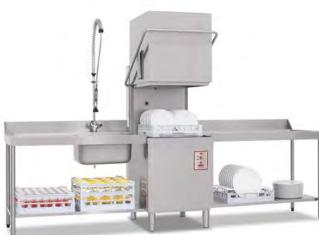

## MADISON IM20

code: 25-400-2

#### Note: Benches not included Optional steam condenser available (see Diagram B) Left or Right Exit available

With European technology this commercial dishwashing machine has been designed for Australian conditions to be an extremely user-friendly and functional pass-through machine. Incorporating a number of technical features such as the smooth lifting hood, large pass-through door entry of 410mm, and a quick start option so when the hood closes this industrial dishwashing machine starts and keeps performing in the busiest of environments.

### FEATURES

- Warranty 1 year parts and labour, 3 years on the control board & cabinet (see p.28 for conditions & extended warranty offer)
- 1, 2, 3 & 12 minute wash cycle options
- Up to 1000 plates per hour\*
- Automatic detergent injection
- Corner and In-line positioning
- Easy cleaning
- Ergonomically designed
- Heat recovery unit available

#### INCLUSIONS

- 1 x Plate rack 500mm x 500mm
- 1 x Flat Rack 500mm x 500mm
- 1 x Cutlery container
- 1 x Drain hose
- 1 x Water connection hose
- 1 x Operating manual