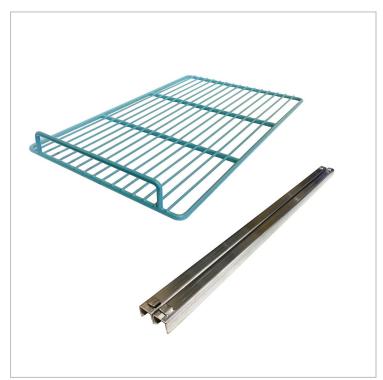

## **Quick Overview**

Additional shelf set for saladettesr units, including:

- One shelving
- One pair of runner

Suits

- XGNS900E
- XGNS1300E
- XS900GC
- XS903GC
- XGNS1300S

## Description

Additional shelf set for saladettesr units, including:

- One shelving
- One pair of runner

Suits

- XGNS900E
- XGNS1300E
- XS900GC
- XS903GC
- XGNS1300S

•