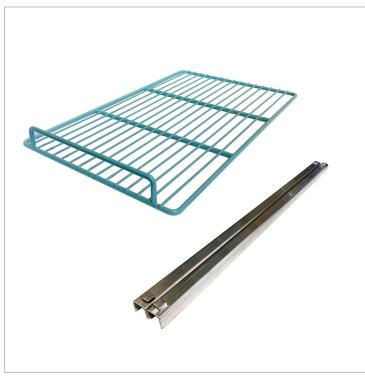

## **Quick Overview**

Additional shelf set for 800mm deep undercounter units, including:

- One shelving
- One pair of runner

Suits XSS8C15S2V and XSS8C20S3V.

Additional shelf set for 800mm deep undercounter units, including:

• One shelving

Description

• One pair of runner

Suits XSS8C15S2V and XSS8C20S3V.

1