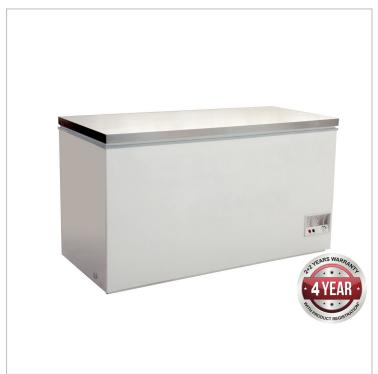

## BD598F Chest Freezer With SS Lid

## **Quick Overview**

- Heavy Duty Commercial
- Stainless Steel Lifting Lid
- Comes With 2 Baskets\*
- Castors

BD598F Chest Freezer With SS Lid

Thermaster Temperate

Heavy Duty & Advanced Design

Capacity 598 Litre

Refrigerated -18 to 0°c

Ambient 32°c & 75% Rh

- Heavy Duty Commercial
- Stainless Steel Lifting Lid
- Comes With 2 Baskets\*
- Castors

1

<sup>\*</sup> Can Fit 4 Baskets, Code For Extra Baskets - BD598F-Basket