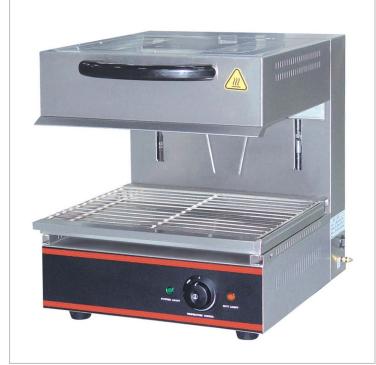

URL: https://www.foodequipment.com.au/media/catalog/product/e /b/eb-600-electric-compact-salamander.jpg Description

Electric Compact Salamander - ?EB-600

?Create Crispy Skinned Or Succulent Pork With Crispy Crackling In Our New Salamander.

Temperature: 50 - 300ºc

- Dual Temperature Control
- Stainless Steel Construction
- Step Less Height Adjustment
- Grid And Drip Tray Included

600Wmm×450D×500H;49Kg 415V; 4Kw; 3 Phase

1 Year Parts and Labour Warranty

## EB-600 Electric Compact Salamander

**Quick Overview** 

- Dual Temperature Control
- Stainless Steel Construction
- Step Less Height Adjustment
- Grid And Drip Tray Included