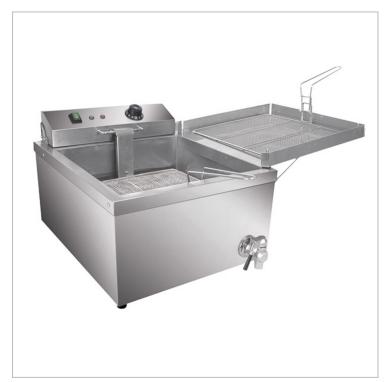

## EF-TE Benchtop Electric Doughnut Fryer

## **Quick Overview**

- Stainless Steel Construction
- Drain Valve
- Two Doughnut Lifters
- Quick Heating / Recovery
- Safety Thermostat

EF-TE Benchtop Electric Donut Fryer

Capacity: 12L Oil

- Stainless Steel Construction
- Drain Valves
- Two Doughnut Lifters
- Quick Heating / Recovery
- Safety Thermostat
- Fast recovery
- Includes basket and lid