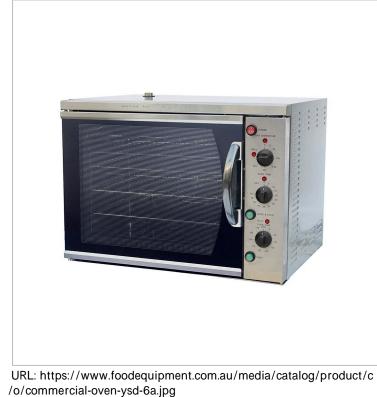

Description

Electric Convection Oven - YXD-6A

- Temperature range: up to 270ºC
- Stainless Steel construction
- Chamber light for better view
- · Ceramic coated cavity for easy cleaning
- GN1/1 size, 4 trays capacity
- Cook & Holding function
- 60-minute bake timer reminder
- 180-minute cooking timer
- Top and bottom heating element
- Fan will stop once door is open
- Water proof on off switch
- Grilling function
- 10 amps power point
- Optional stand with caster
- Internal Dimension: 550 x 418 431 mm

# Electric Convection Oven - YXD-6A

#### **Quick Overview**

- Temperature range: up to 270°C
- Stainless Steel construction
- Chamber light for better view
- GN1/1 size, 4 trays capacity
- Top and bottom heating element
- Grilling function
- Cook & Holding function
- 10 amps power point
- Optional stand with caster