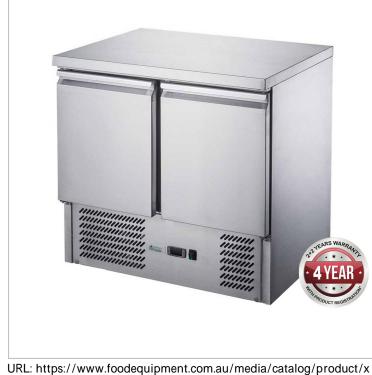

URL: https://www.foodequipment.com.au/media/catalog/product// /g/xgns900b-compact-workbench\_4.jpg Description

FED-X Compact Workbench Fridge - XGNS900B

- Net Capacity: 240L
- Cooling System: Fan forced cooling
- Temperature range: +2~+8Å ° C
- Compressor: Embraco/Secop
- Controller: Dixell
- Ambient Temperature: 32Â ° C
- RH: 60%
- Stainless steel interior and exterior with rounded corners for easy cleaning
- GN1/1 shelf or GN1/1 drawer
- Replaceable magnetic door seals
- Industry leading Fulterer Heavy duty drawer runners
- User friendly Digital controls
- Heavy duty castors
- Unit can be placed against the wall

## FED-X Compact Workbench Fridge - XGNS900B

## **Quick Overview**

- Stainless steel interior and exterior with rounded corners for easy cleaning
- GN1/1 shelf or GN1/1 drawer
- Replaceable magnetic door seals
- Industry leading Fulterer Heavy duty drawer runners
- User friendly Digital controls
- Heavy duty castors
- Unit can be placed against the wall