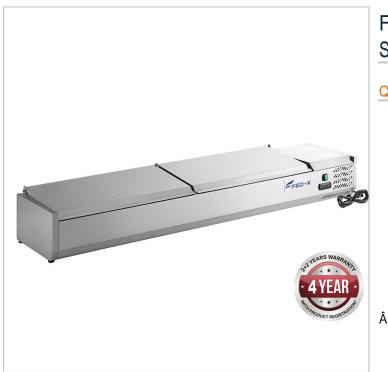

## FED-X Salad Bench with Stainless Steel Lids - XVRX2000/380S

URL: https://www.foodequipment.com.au/media/catalog/product/s/a/salad-bench-xvrx2000-380s\_1.jpg

Description

FED-X Salad Bench with Stainless Steel Lids - XVRX2000/380S

Net Capacity: 9 x 1/3GN
 Cooling System: Static cool

Cooling System: Static cooling
Temperature range: +2~+8Â ° C

Compressor: DonperController: Dixell

• Ambient Temperature: 32Â ° C

• RH: 40%

• Stainless steel interior and exterior

· Heavy duty condenser fans

• Angled pan positions

Maximum pan depth: 150mm

• Pan divider included

• Pans are not included

2 Years Parts and Labour + 2 Years Parts only Warranty with Product Registration

1