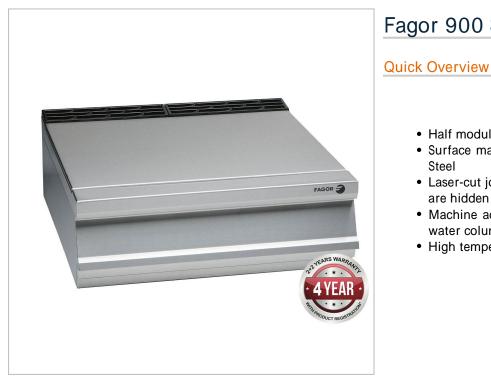

## URL: https://www.foodequipment.com.au/media/catalog/product/e /n/en9-10-infill-bench.jpg

- · Half module and one module appliances.
- Surface manufactured in 2mm thick AISI-304 Stainless
- · Laser-cut joints, automatic welding and polishes. Screws are hidden from view.
- · Machine adapted for the connection of a filling tap or water column at the back.
- · High temperature enameled cast iron black flue trim.

Kore 900 Series Fagor Infill Bench- EN-910

- Half module and one module appliances.
- Surface manufactured in 2mm thick AISI-304 Stainless Steel
- Laser-cut joints, automatic welding and polishes. Screws are hidden from view.
- Machine adapted for the connection of a filling tap or water column at the back.
- High temperature enameled cast iron black flue trim.