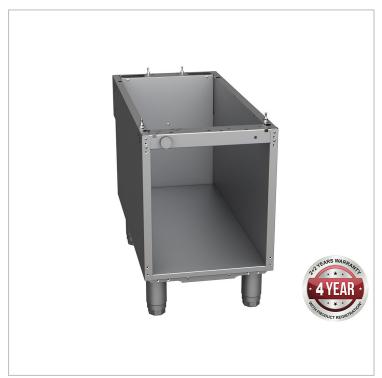

## Fagor Stand MB-905

## **Quick Overview**

- Manufactured with a solid structure in AISI-304 stainless steel
- Screws hidden from view
- Rapidly connected to serve as supports for surface top type elements from the 900 series
- Can be used as open storage elements
- Designed for the attachement of doors to turn them into closed cupboards

Doors in option (not included): 1

Fagor Stand MB-905

- Manufactured with a solid structure in AISI-304 stainless steel
- Screws hidden from view
- Rapidly connected to serve as supports for surface top type elements from the 900 series
- Can be used as open storage elements
- Designed for the attachement of doors to turn them into closed cupboards