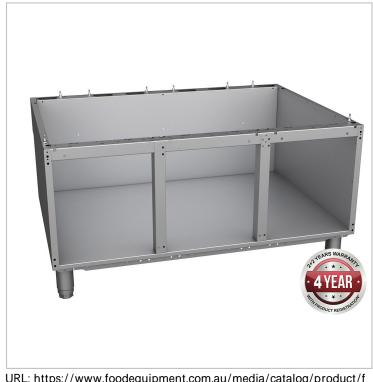

URL: https://www.foodequipment.com.au/media/catalog/product/f /a/fagor-stand-mb-915.jpg Description

Fagor Stand MB-915

- Manufactured with a solid structure in AISI-304 stainless steel
- Screws hidden from view
- Rapidly connected to serve as supports for surface top type elements from the 900 series
- Can be used as open storage elements
- Designed for the attachement of doors to turn them into closed cupboards

## Fagor Stand MB-915

## **Quick Overview**

- Manufactured with a solid structure in AISI-304 stainless steel
- Screws hidden from view
- Rapidly connected to serve as supports for surface top type elements from the 900 series
- Can be used as open storage elements
- Designed for the attachement of doors to turn them into closed cupboards