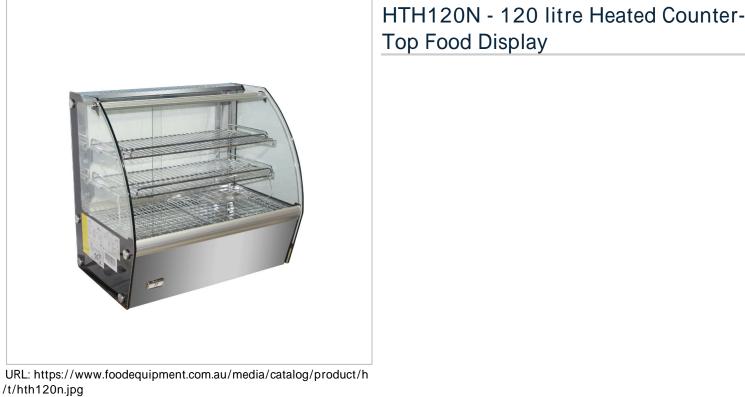

Description

120 litre Heated Counter-Top Food Display - HTH120N

- Curved glass food display
- Three levels of display in a Stainless Steel and glass cabinet
- 30 to 90 ° C
- Bright interior LED lighting
- Adjustable shelving with three levels
- Easily set to two levels for larger product
- PTC heater with fan assisted heating
- Rear sliding door
- The front glass can be open from the top for easy cleaning
- Water dish for improving humidty
- Easy-clean construction
- HC refrigerant
- Capacity: 115L
- Internal dimension: 663 x 498 x 384 mm