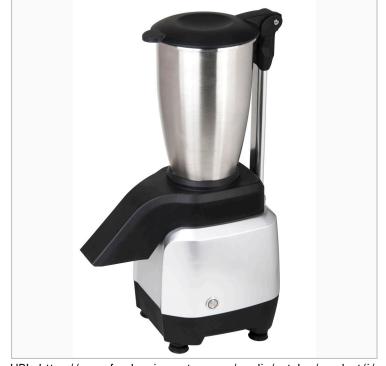

URL: https://www.foodequipment.com.au/media/catalog/product/i/ c/ice-crusher-ic200-3I.jpg Description

Ice Crusher IC200-3L

- Speed: 30kg per hour
- Capacity: 3 Liter
- Base made in aluminum alloy
- Stainless steel container
- Strong cutlery steel blade
- Safety microswitch included
- High capacity for professional use
- · Ventilated motor with gear transmission for prolonged use
- The machine is designed and produced according to international standards for safety and hygiene.

## Ice Crusher IC200-3L

## **Quick Overview**

- Speed: 30kg per hour
- Capacity: 3 Liter
- Base made in aluminum alloy
- Stainless steel container
- Strong cutlery steel blade
- Safety microswitch included