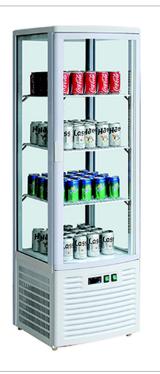

## LSC235 Four-sided Countertop Display Fridge Ivory-white

Four-sided Countertop Display Fridge Ivory-white - LSC235

White Single Door

Capacity: 220 Litres

Refrigerated: 2 to 8 ° C

Ambient: 32 ° C & 80% Rh

- Ivory-White
- Double Glazed
- Attractive Design With Curved Glass Door
- LED Lighting
- Digital Temp. Controls & Read-Out
- Fan-Forced Evaporator Cooling
- Insulation Is CFC & HCFC Free
- Adjustable Legs
- Auto Defrost