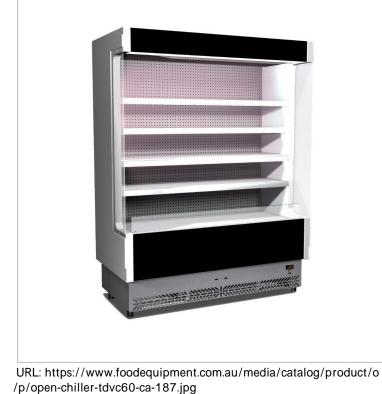

Description

Open Chiller with 4 shelves - TDVC60-CA-187

## Open Chiller with 4 Shelves -TDVC60-CA-187

**Quick Overview** 

- Compact but with high display surface
- Suitable for small, medium-sized and large distribution areas
- Made in Italy technology, design and whole production
- Easy installation
- Tank made without CFC use
- Ventilated cooling system
- Length included side-walls (40 mm thick each): 1955mm

- Temp range: 0 2Â ° C
- Length included side-walls (40 mm thick each): 1955mm
- 100% Eco friendly
- Compact but with high display surface
- Suitable for small, medium-sized and large distribution areas
- Made in Italy technology, design and whole production
- Easy installation
- + Climate Class 4, Ambient of 30Å  $^\circ$  C with 60% RH
- Tank made without CFC use
- Ventilated cooling system
- Electronic control panel
- Electric defrosting
- Upper internal pink neon lighting
- Autorolling manual night blind
- 4 shelves made of atossic white-painted steel sheet, easily adjustable in height, without lighting and without shelf risers