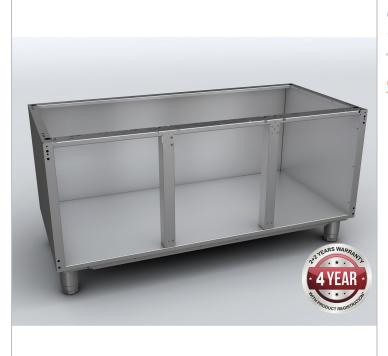

### Open Front Stand to Suit 1200mm Wide Models in 700 Series - MB-715

#### **Quick Overview**

- Manufactured with a solid structure in AISI-304 stainless steel.
- Hidden screws.
- Can be quickly connected to serve as a support for surface top elements from the KORE 700 range.
- Can be used as an open storage element.
- Module and a half unit.
- Designed to be attached to optional door kits.

STAND, MB-715

- Manufactured with a solid structure in AISI-304 stainless steel.
- Hidden screws.
- Can be quickly connected to serve as a support for surface top elements from the KORE 700 range.
- Can be used as an open storage element.
- Module and a half unit.
- Designed to be attached to optional door kits.