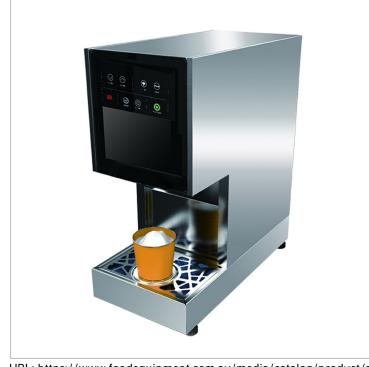

URL: https://www.foodequipment.com.au/media/catalog/product/s /k/sk-201m-snow-flake-ice-machine.jpg Description

Snow Flake Ice Machine Output 200Kg - SK-201M

Instant Shaved Ice-Cream Maker

Capacity: 200Kg / 24Hours

## SK-201M Snow Flake Ice Output 200Kg

## **Quick Overview**

- Water Cooling Needs Water Inlet and Outlet for Installation
- Patented Ice Flake Making Mechanism
- Instantly Make Shaved Ice / Ice Cream
- Easy to Clean Maintain and Operate
- Patented Material Storage Vessel
- Patented Ice Cup Holder
- Small Footprint for Installation