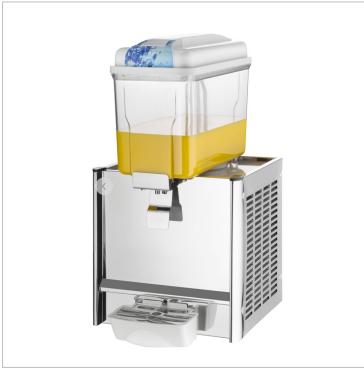

## Description

KF12L-1

### **Quick Overview**

• Cold beverage temperature: 7 - 12 Â ° C

Single Bowl Juice Dispenser -

• Power:180W Voltage: 240V • Net weight: 21kg

• Dimension: 260mm x 438mm x 665mm

Single Bowl Juice Dispenser - KF12L-1

• Cold beverage temperature: 7 - 12 Â ° C

• Power:180W • Voltage: 240V

• 12-litre polycarbonate tank

• Easy-clean construction

• Simple dial temperature control

• Non-drip stainless steel tap

• Sturdy feet allow countertop positioning

Manual defrost

· Froth-free stirring

• Net weight: 21kg

• Dimension: 260mm x 438mm x 665mm

1 Year Parts and Labour Warranty